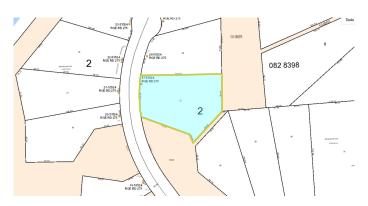

# \$315,000 - 27 53524 Rr 275, Rural Parkland County

MLS® #E4441966

### \$315,000

0 Bedroom, 0.00 Bathroom, Rural on 2.44 Acres

Muir Lake Heights, Rural Parkland County, AB

Welcome to Cornerstone Estates (Muir Lake Heights) where executive acreage lots invite you to build your dream home in a serene, upscale community. Nestled between scenic Muir Lake and the Chickakoo Lake Recreation Area, this location offers peaceful living with nature at your doorstep. Only minutes from Spruce Grove and Stony Plain with paved roads the entire way. Cornerstone Estates combines the tranquillity of country living with convenient access to city amenities. This prestigious neighbourhood features custom-built homes and strictly maintained architectural standards, ensuring lasting beauty and value. Whether you prefer a wooded retreat or an open walk-out estate. Cornerstone offers a unique blend of privacy, elegance, and natural charm. This lots has lots of trees for your privacy. With numerous new homes already established, the community is thriving, come be part of its exceptional growth.

# **Community Information**

Address 27 53524 Rr 275

Area Rural Parkland County

Subdivision Muir Lake Heights

City Rural Parkland County

County ALBERTA

Province AB

Postal Code T7X 3Y6

## **Exterior**

Exterior Features Cul-De-Sac, Flat Site, Schools, Treed Lot