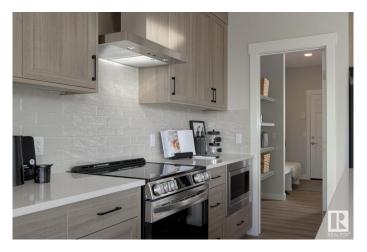

#### \$589.900

4 Bedroom, 2.50 Bathroom, 1,961 sqft Single Family on 0.00 Acres

Edgemont (Edmonton), Edmonton, AB

Introducing a Brand New 2-Storey Home built by Anthem, in the Highly Desirable Community of of Weston at Edgemont, Located in the Heart of WEST Edmonton! This stunning home features a thoughtfully designed layout with a main floor bedroom, Upstairs, you'll find three additional spacious bedrooms, a bonus room, and a convenient upper-floor laundry room. Enjoy high-end finishes throughout, including: Quartz countertops, Stylish kitchen appliances, Walk-through pantry, Modern lighting fixtures, His & Hers sinks in the ensuite, Vinyl flooring on the main level, bathrooms, and laundry room, carpet on the upper floor, Large dining area and a bright, open-concept living room, Double attached front garage. \*This home is currently under construction. \*Photos are of a previously built model and used for reference only. \*Actual interior colors and upgrades may vary.

#### **Essential Information**

MLS® # E4441963 Price \$589,900

Bedrooms 4

Bathrooms 2.50

Full Baths 2

Half Baths 1

Square Footage 1,961 Acres 0.00 Year Built 2025

Type Single Family