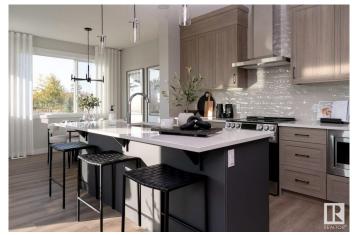

#### \$589.900

4 Bedroom, 2.50 Bathroom, 1,961 sqft Single Family on 0.00 Acres

Edgemont (Edmonton), Edmonton, AB

Introducing a Brand New 2-Storey Home built by Anthem, in the Highly Desirable Community of of Weston at Edgemont, Located in the Heart of WEST Edmonton! This stunning home features a thoughtfully designed layout with a main floor bedroom, Upstairs, you'll find three additional spacious bedrooms, a bonus room, and a convenient upper-floor laundry room. Enjoy high-end finishes throughout, including: Quartz countertops, Stylish kitchen appliances, Walk-through pantry, Modern lighting fixtures, His & Hers sinks in the ensuite, Vinyl flooring on the main level, bathrooms, and laundry room, carpet on the upper floor, Large dining area and a bright, open-concept living room, Double attached front garage. \*This home is currently under construction. \*Photos are of a previously built model and used for reference only. \*Actual interior colors and upgrades may vary.

#### **Essential Information**

MLS® # E4441963 Price \$589,900

Bedrooms 4

Bathrooms 2.50

Full Baths 2

Half Baths 1

Square Footage 1,961 Acres 0.00 Year Built 2025

Type Single Family