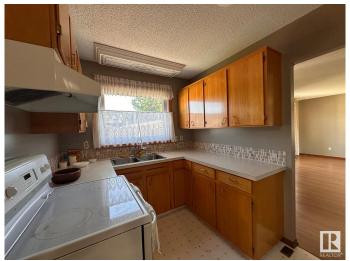

### \$3,000

4 Bedroom, 2.50 Bathroom, 1,277 sqft Rental on 0.00 Acres

Kildare, Edmonton, AB

For Rent â€" Well-maintained detached single-family bungalow in desirable Kildare! This spacious 1,277.36 sq ft home features 4 bedrooms and 2.5 bathrooms, with a fully finished basement offering extra living space. Situated on a concrete foundation with paved road access and a double attached garage for convenience. Enjoy nearby amenities including Londonderry Mall, schools, parks, public transit, and fitness centers. Small, trained pets are welcome with a pet fee. Ideal for families or professionals seeking a comfortable, accessible home in a family-friendly neighborhood. Don't miss this opportunity to live in a quiet, established community close to everything!

### **Amenities**

Parking Double Garage Attached

Interior

Appliances Dishwasher-Built-In, Dryer, Oven-Microwave, Refrigerator,

Stove-Electric, Washer