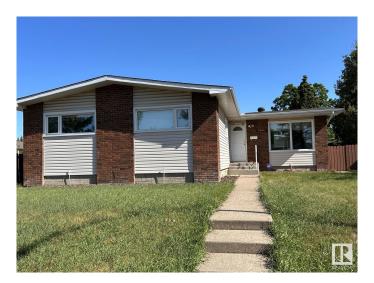

# \$3,000 - 7308 137 Avenue, Edmonton

MLS® #E4441721

### \$3,000

4 Bedroom, 2.50 Bathroom, 1,277 sqft Rental on 0.00 Acres

Kildare, Edmonton, AB

For Rent â€" Well-maintained detached single-family bungalow in desirable Kildare! This spacious 1,277.36 sq ft home features 4 bedrooms and 2.5 bathrooms, with a fully finished basement offering extra living space. Situated on a concrete foundation with paved road access and a double attached garage for convenience. Enjoy nearby amenities including Londonderry Mall, schools, parks, public transit, and fitness centers. Small, trained pets are welcome with a pet fee. Ideal for families or professionals seeking a comfortable, accessible home in a family-friendly neighborhood. Don't miss this opportunity to live in a quiet, established community close to everything!

Year Built 1966

Type Rental

Style Bungalow

Status Active