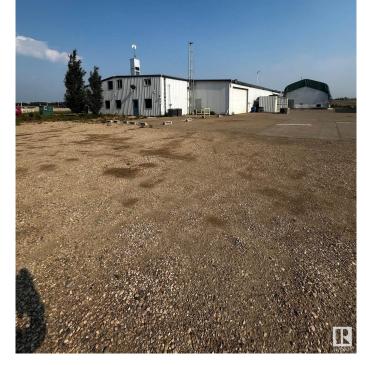

### \$2,700,000

0 Bedroom, 0.00 Bathroom, Industrial on 0.00 Acres

Acheson, Rural Parkland County, AB

9,200 sq.ft.± office/warehouse space with multiple quonset structures available for sale on 5.16 acres± in Acheson. The property includes shop and office space, cold storage, and heated and unheated quonsets. The main office features reception, private offices, boardroom, and lunchroom across two floors. Yard is fully fenced and gated with asphalt and gravel surfaces. Power is 225 amps, 120/208V, 3-phase (TBC), and all buildings have grade-level loading. Located west of Highway 60 on Highway 628, with an adjacent 5.09-acre parcel also available.