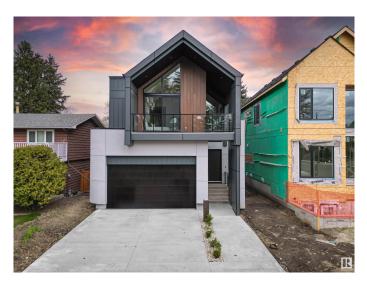

#### \$1,380,000

4 Bedroom, 3.50 Bathroom, 2,505 sqft Single Family on 0.00 Acres

Pleasantview (Edmonton), Edmonton, AB

Welcome to this beautiful Brand New Home built by Varsity, located in the sought-after community of Pleasantview. Offering over 3,000 sq ft of fully developed living space, this residence is designed to impress. Step inside to discover soaring 10' ceilings on the main floor and 9' ceilings in the fully finished basement, creating an open and airy ambiance throughout. The heart of the home features a chef-inspired kitchen complete with upgraded appliances & an impressive walk-through pantry, ideal for effortless entertaining and everyday convenience. This spacious home boasts 4 generous bedrooms and 3.5 stylish bathrooms, offering ample space for the entire family. Step outside onto a massive deck with sleek glass railing – perfect for relaxing or hosting gatherings. Additional upgrades include designer light fixtures and premium plumbing fixtures that add a modern, sophisticated touch throughout the home. Don't miss this exceptional opportunity to own a truly remarkable home in Pleasantview!

#### **Essential Information**

| MLS® # | E4441704    |
|--------|-------------|
| Price  | \$1,380,000 |

| Bedrooms       | 4                      |
|----------------|------------------------|
| Bathrooms      | 3.50                   |
| Full Baths     | 3                      |
| Half Baths     | 1                      |
| Square Footage | 2,505                  |
| Acres          | 0.00                   |
| Year Built     | 2025                   |
| Туре           | Single Family          |
| Sub-Type       | Detached Single Family |
| Style          | 2 Storey               |
| Status         | Active                 |