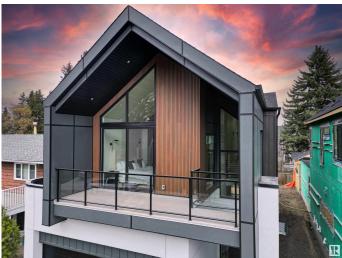

#### \$1,380,000

4 Bedroom, 3.50 Bathroom, 2,505 sqft Single Family on 0.00 Acres

Pleasantview (Edmonton), Edmonton, AB

Welcome to this beautiful Brand New Home built by Varsity, located in the sought-after community of Pleasantview. Offering over 3,000 sq ft of fully developed living space, this residence is designed to impress. Step inside to discover soaring 10' ceilings on the main floor and 9' ceilings in the fully finished basement, creating an open and airy ambiance throughout. The heart of the home features a chef-inspired kitchen complete with upgraded appliances & an impressive walk-through pantry, ideal for effortless entertaining and everyday convenience. This spacious home boasts 4 generous bedrooms and 3.5 stylish bathrooms, offering ample space for the entire family. Step outside onto a massive deck with sleek glass railing – perfect for relaxing or hosting gatherings. Additional upgrades include designer light fixtures and premium plumbing fixtures that add a modern, sophisticated touch throughout the home. Don't miss this exceptional opportunity to own a truly remarkable home in Pleasantview!

## Exterior

| Exterior          | Wood, Asphalt, Stucco                    |
|-------------------|------------------------------------------|
| Exterior Features | Airport Nearby, Schools, Shopping Nearby |
| Roof              | Asphalt Shingles                         |