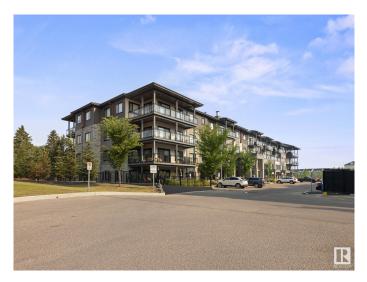

# \$379,900 - 111 528 Griesbach Parade Parade, Edmonton

MLS® #E4441669

#### \$379,900

2 Bedroom, 2.50 Bathroom, 1,135 sqft Condo / Townhouse on 0.00 Acres

Griesbach, Edmonton, AB

~AMAZING 2 STOREY UNIT in the PRESTIGIOUS VERITAS CONDOMINIUMS ~ THIS UNIQUE UNIT SHOWS 10 out of 10 ~ Features 2 BEDROOMS, 2.5 BATHROOMS & 2 PARKING STALLS ~ CENTRAL AIR **CONDITIONING ~ HEATED** UNDERGROUND PARKING WITH STORAGE CAGE, PLUS ADDITIONAL OUTSIDE ELECTRIFIED STALL~ ~ As soon as you walk thru the door of this wonderful unit, you can immediately feel the quality of the finishings and pride of ownership. Features include: Tons of gorgeous kitchen cabinets ~ Quartz Countertops Throughout ~ High End Stainless Steel Appliances ~ Built in Corner Dining Nook ~ Tile Backsplash ~ Coffee Bar with Built in Wine Cooler ~ Private Patio with direct access to the parking lot which makes this unit feel more like a townhouse than an apartment condo ~ Good sized laundry room with cabinets and a countertop for folding clothes ~ 2 Primary Bedrooms Upstairs, each with its own bath ~ Exercise Room and Social Room ~ HIGH END LUXURY BUILDING located in GRIESBACH, close to transit and all amenities, minutes to downtown.

Built in 2018