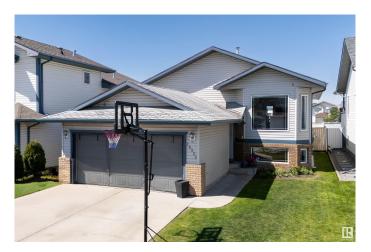

## \$465,000

4 Bedroom, 3.00 Bathroom, 1,223 sqft Single Family on 0.00 Acres

Ozerna, Edmonton, AB

Welcome to this spacious and versatile 4 bedroom, 3 full bathroom bi-level perfect for growing families or those who love to entertain. This well-maintained property features a bright and open upper level with a functional layout, while the fully finished basement offers incredible additional living spaceâ€"including a stylish wet bar, ideal for gatherings and relaxing nights in. With generous sized bedrooms, ample storage, and multiple living areas, this home provides both comfort and flexibility. Don't miss the opportunity to own this move-in ready gem in a desirable neighborhood!

### **Exterior**

Exterior Wood, Brick, Vinyl

Exterior Features See Remarks

Roof Asphalt Shingles

Construction Wood, Brick, Vinyl

Foundation Concrete Perimeter