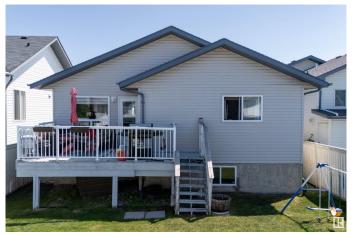

## \$465,000

4 Bedroom, 3.00 Bathroom, 1,223 sqft Single Family on 0.00 Acres

Ozerna, Edmonton, AB

Welcome to this spacious and versatile 4 bedroom, 3 full bathroom bi-level perfect for growing families or those who love to entertain. This well-maintained property features a bright and open upper level with a functional layout, while the fully finished basement offers incredible additional living spaceâ€"including a stylish wet bar, ideal for gatherings and relaxing nights in. With generous sized bedrooms, ample storage, and multiple living areas, this home provides both comfort and flexibility. Don't miss the opportunity to own this move-in ready gem in a desirable neighborhood!

# Interior

Interior Features ensuite bathroom

Appliances Dishwasher-Built-In, Dryer, Fan-Ceiling, Hood Fan, Oven-Built-In,

Refrigerator, Washer, See Remarks

Heating Forced Air-1, Natural Gas

Stories 2
Has Basement Yes