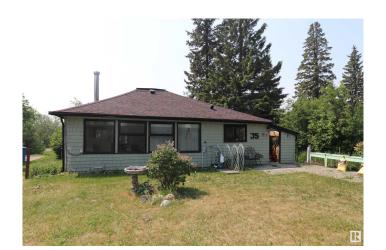

# \$99,900 - 35 35 21061 Wye Road Road, Rural Strathcona County

MLS® #E4441648

## \$99,900

2 Bedroom, 1.00 Bathroom, 1,354 sqft Rural on 0.16 Acres

Military Point, Rural Strathcona County, AB

BUILT ON A 50' X 140' LOT THIS HOME IS NEAR THE SHORES OF NORTH COOKING LAKE. A NICE LOT ON WHICH TO BUILD YOUR DREAM HOME. JUST 15 MINUTES EAST OF SHERWOOD PARK. \*\*IN NEED OF TLC. PROPERTY SOLD AS IS\*\*

### **Exterior**

Exterior Wood
Exterior Features Flat Site
Construction Wood

Foundation Concrete Perimeter