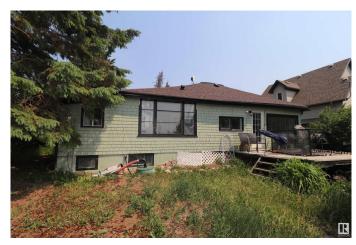

# \$99,900 - 35 35 21061 Wye Road Road, Rural Strathcona County

MLS® #E4441648

## \$99,900

2 Bedroom, 1.00 Bathroom, 1,354 sqft Rural on 0.16 Acres

Military Point, Rural Strathcona County, AB

BUILT ON A 50' X 140' LOT THIS HOME IS NEAR THE SHORES OF NORTH COOKING LAKE. A NICE LOT ON WHICH TO BUILD YOUR DREAM HOME. JUST 15 MINUTES EAST OF SHERWOOD PARK. \*\*IN NEED OF TLC. PROPERTY SOLD AS IS\*\*

### **Exterior**

Exterior Wood
Exterior Features Flat Site
Construction Wood

Foundation Concrete Perimeter