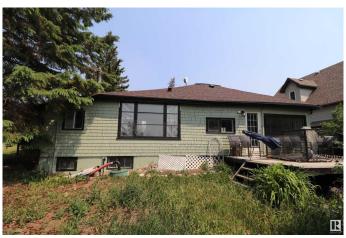

# \$99,900 - 35 35 21061 Wye Road Road, Rural Strathcona County

MLS® #E4441648

## \$99,900

2 Bedroom, 1.00 Bathroom, 1,354 sqft Rural on 0.16 Acres

Military Point, Rural Strathcona County, AB

BUILT ON A 50' X 140' LOT THIS HOME IS NEAR THE SHORES OF NORTH COOKING LAKE. A NICE LOT ON WHICH TO BUILD YOUR DREAM HOME. JUST 15 MINUTES EAST OF SHERWOOD PARK. \*\*IN NEED OF TLC. PROPERTY SOLD AS IS\*\*

### **Exterior**

Exterior Wood
Exterior Features Flat Site
Construction Wood

Foundation Concrete Perimeter