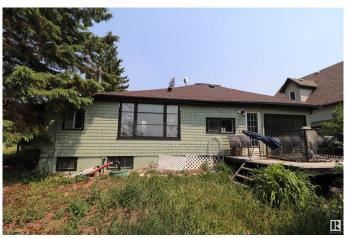

# \$99,900

2 Bedroom, 1.00 Bathroom, 1,354 sqft Rural on 0.16 Acres

Military Point, Rural Strathcona County, AB

BUILT ON A 50' X 140' LOT THIS HOME IS NEAR THE SHORES OF NORTH COOKING LAKE. A NICE LOT ON WHICH TO BUILD YOUR DREAM HOME. JUST 15 MINUTES EAST OF SHERWOOD PARK. \*\*IN NEED OF TLC. PROPERTY SOLD AS IS\*\*

## **Amenities**

Features Deck

## **Exterior**

Exterior Wood
Exterior Features Flat Site
Construction Wood

Foundation Concrete Perimeter