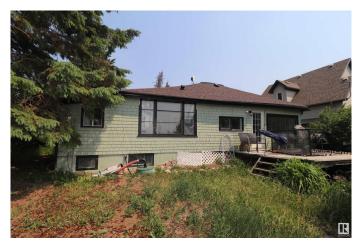

# \$99,900

2 Bedroom, 1.00 Bathroom, 1,354 sqft Rural on 0.16 Acres

Military Point, Rural Strathcona County, AB

BUILT ON A 50' X 140' LOT THIS HOME IS NEAR THE SHORES OF NORTH COOKING LAKE. A NICE LOT ON WHICH TO BUILD YOUR DREAM HOME. JUST 15 MINUTES EAST OF SHERWOOD PARK. \*\*IN NEED OF TLC. PROPERTY SOLD AS IS\*\*

## **Amenities**

Features Deck

## **Exterior**

Exterior Wood
Exterior Features Flat Site
Construction Wood

Foundation Concrete Perimeter