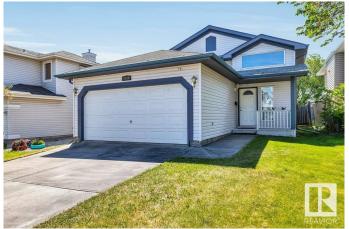

### \$425,000

4 Bedroom, 2.00 Bathroom, 1,018 sqft Single Family on 0.00 Acres

Brintnell, Edmonton, AB

The perfect entry-level single-family home. This raised bungalow is ideal for first-time buyers or downsizing couple. Offering 1000 sqft+ on each level, both with 2 bedrooms and a full bathroom. The property is in excellent condition and provides spacious living areas on both levels. Truly enjoy the benefits of a front attached garage and driveway. Located in a desirable area of Britnell with exceptional access to shopping, major roads and schools. It's a delightful neighborhood to make home.

#### **Amenities**

Amenities Deck

Parking Spaces 4

Parking Double Garage Attached

Interior

Appliances Dishwasher-Built-In, Dryer, Hood Fan, Refrigerator, Stove-Electric,

Washer

Heating Forced Air-1, Natural Gas

Stories 2

Has Basement Yes

Basement Full, Finished

**Exterior** 

Exterior Wood, Vinyl

Exterior Features Fenced, Playground Nearby, Public Swimming Pool, Public

Transportation, Schools, Shopping Nearby

Roof Asphalt Shingles