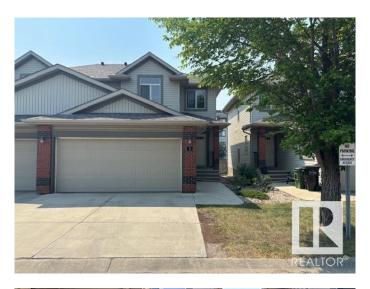

#### \$389,000

3 Bedroom, 2.50 Bathroom, 1,399 sqft Condo / Townhouse on 0.00 Acres

South Terwillegar, Edmonton, AB

GREAT FAMILY FIRST TIME HOME. 3 bedrooms plus bonus room, DOUBLE ATTACHED GARAGE, fully fenced yard. Main floor offers a spacious entrance, Large living room, the kitchen offers ample cabinet and counter-top space including a raised breakfast bar, tile back-splash, and a spacious pantry. The upper level offers an open den, 3 spacious bedrooms with a 4 piece shared bathroom, a large master bedroom offering a full 4 piece en-suite. The unfinished basement offers future bath rough-ins newer hot water tank, high-efficient furnace. All appliances included.