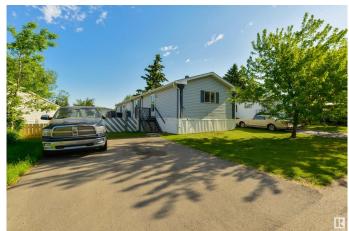

# \$152,500

3 Bedroom, 2.00 Bathroom, 1,396 sqft Land Lease Community on 0.00 Acres

Maple Ridge (Edmonton), Edmonton, AB

Gorgeous Double Wide in Maple Ridge! This 1400 Sq Ft Home has been very well maintained by the current owners. Updates include Roof (2020), Furnace (2021), Most Windows (2024), Doors (2024), Washer & Dryer (2020). There are two generous sized bedrooms by the entrance with access to a 4 PC Bath. The living area is open concept to the Kitchen & Dining area. The Kitchen offers vaulted ceilings with a skylight. The Primary is a good size and has a 4 PC Ensuite. The yard is fully fenced and great for pets.

# **Community Information**

Address 64 Rim Road

Area Edmonton

Subdivision Maple Ridge (Edmonton)

City Edmonton
County ALBERTA

Province AB

Postal Code T6P 1C2