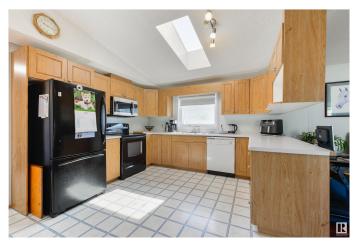

# \$152,500

3 Bedroom, 2.00 Bathroom, 1,396 sqft Land Lease Community on 0.00 Acres

Maple Ridge (Edmonton), Edmonton, AB

Gorgeous Double Wide in Maple Ridge! This 1400 Sq Ft Home has been very well maintained by the current owners. Updates include Roof (2020), Furnace (2021), Most Windows (2024), Doors (2024), Washer & Dryer (2020). There are two generous sized bedrooms by the entrance with access to a 4 PC Bath. The living area is open concept to the Kitchen & Dining area. The Kitchen offers vaulted ceilings with a skylight. The Primary is a good size and has a 4 PC Ensuite. The yard is fully fenced and great for pets.

### Interior

Interior Features ensuite bathroom

Appliances Dishwasher-Built-In, Dryer, Microwave Hood Fan, Refrigerator,

Stove-Electric, Washer

Heating Forced Air-1, Natural Gas