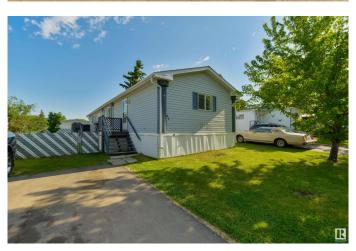

# \$152,500

3 Bedroom, 2.00 Bathroom, 1,396 sqft Land Lease Community on 0.00 Acres

Maple Ridge (Edmonton), Edmonton, AB

Gorgeous Double Wide in Maple Ridge! This 1400 Sq Ft Home has been very well maintained by the current owners. Updates include Roof (2020), Furnace (2021), Most Windows (2024), Doors (2024), Washer & Dryer (2020). There are two generous sized bedrooms by the entrance with access to a 4 PC Bath. The living area is open concept to the Kitchen & Dining area. The Kitchen offers vaulted ceilings with a skylight. The Primary is a good size and has a 4 PC Ensuite. The yard is fully fenced and great for pets.

## **Exterior**

Exterior Wood
Construction Wood
Foundation Block