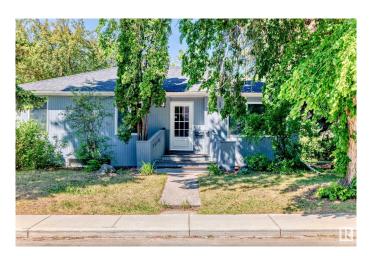

## \$690.000

4 Bedroom, 2.50 Bathroom, 1,097 sqft Single Family on 0.00 Acres

McKernan, Edmonton, AB

Corner Lot Backing onto Charles Simmonds Park! This well-kept 1097 sq ft bungalow in McKernan sits on a 15.8m x 39.7m corner lot, offering charm, updates, and redevelopment potential under Edmonton's new RS (Small Scale Residential) zoning. The main floor features spacious living/dining areas, a renovated kitchen and bathroom (2018), and 2 bedroomsâ€"including a large primary suite (originally 2 bedrooms). The second bedroom/den opens to a south-facing deck and landscaped yard. The bright basement offers 2 more bedrooms, a 3-piece bath, rec room, and storage. A single detached garage with a new roof (2023) and attached shed completes the property. Just steps to the U of A, hospitals, and LRTâ€"live, rent, or redevelop in one of Edmonton's most desirable locations.

# **Exterior**

Exterior Wood

Exterior Features Back Lane, Corner Lot, Flat Site

Roof Asphalt Shingles

Construction Wood

Foundation Concrete Perimeter