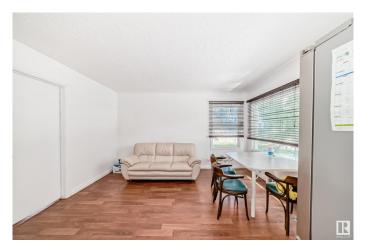

## \$690.000

4 Bedroom, 2.50 Bathroom, 1,097 sqft Single Family on 0.00 Acres

McKernan, Edmonton, AB

Corner Lot Backing onto Charles Simmonds Park! This well-kept 1097 sq ft bungalow in McKernan sits on a 15.8m x 39.7m corner lot, offering charm, updates, and redevelopment potential under Edmonton's new RS (Small Scale Residential) zoning. The main floor features spacious living/dining areas, a renovated kitchen and bathroom (2018), and 2 bedroomsâ€"including a large primary suite (originally 2 bedrooms). The second bedroom/den opens to a south-facing deck and landscaped yard. The bright basement offers 2 more bedrooms, a 3-piece bath, rec room, and storage. A single detached garage with a new roof (2023) and attached shed completes the property. Just steps to the U of A, hospitals, and LRTâ€"live, rent, or redevelop in one of Edmonton's most desirable locations.

## Interior

Appliances Dishwasher - Energy Star, Dryer, Garage Control, Garage Opener, Hood

Fan, Refrigerator, Washer, Window Coverings

Heating Forced Air-1, Natural Gas

Stories 2

Has Basement Yes

Basement Full, Finished