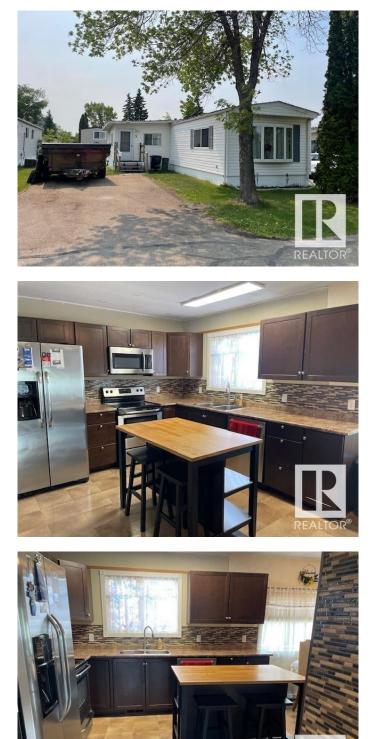

## \$74,900

2 Bedroom, 1.00 Bathroom, 1,045 sqft Land Lease Community on 0.00 Acres

Maple Ridge (Edmonton), Edmonton, AB

Bright mobile w/many updates! Large insulated & heated porch w/attached decorative shoe rack & door leading to 12'x12' covered deck. Open plan layout & great features like laminate flooring & ceilings enhanced w/wood trim & lighting in large living room. Kitchen upgrades incl. newer wood cabinets, counter tops, backsplash & fixtures. SS appliances incl. built-in microwave & fridge w/ ice/water in door. Built-in china cabinet/hutch in dining area. Master bdrm great size w/laminate flooring. Bthrm reno's incl. decorative bead board, new vanity, toilet & new tub/surround. Upgrades incl. HWT (2021), shingles (2018), furnace (2000), drywalled walls, double pane vinyl windows throughout, steel outer doors, vinyl siding, some new interior doors, some new light fixtures & some new plumbing. Washer/dryer included. large private yard partly fenced with 2 sheds. Side by side front parking. Don't wait to view! Quick possession available!