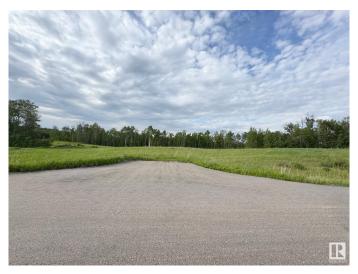

## \$179,900

0 Bedroom, 0.00 Bathroom, Rural on 2.08 Acres

Leeward Estates, Rural Parkland County, AB

LEEWARD ESTATES .. Range Road 13 ,, just north of Hwy 16 ,, west of Stony Plain ,, #20 a 2.08 Acre opportunity .. From paved approach lot rises toward the centreâ€l bordered by trees at the rearâ€l fairly gentle sloping land to the right and to the leftâ€l Varied Building options ,, Cistern & Septic Field New Owner Responsibility .. Paved Roads .. Gas & Power @ property line ,, Leeward Estates, in Parkland County, west of Stony Plain.