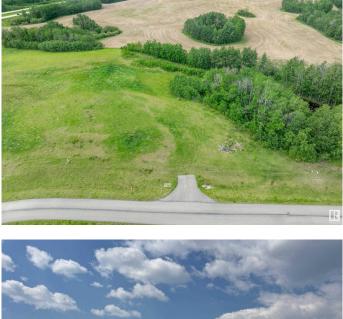

#### \$179,900

0 Bedroom, 0.00 Bathroom, Rural on 2.00 Acres

Leeward Estates, Rural Parkland County, AB

LEEWARD ESTATES .. Range Road 13 ,, just north of Hwy 16 ,, west of Stony Plain ,, #27 is a 2 Acre opportunity .. Lot rises at the approach higher to the leftâ€l lower to the rightâ€l group of trees on the right and at the rear of this lot.., open spaceâ€l high pointsâ€l good walkout basement opportunity ,, Paved Roads .. Gas and Power at Property Line. Cistern and Septic Field New Owner Responsibility ,, Leeward Estates, in Parkland County, west of Stony Plain. Price Plus GST

#### Exterior

Exterior Features Golf Nearby, No Back Lane, No Through Road