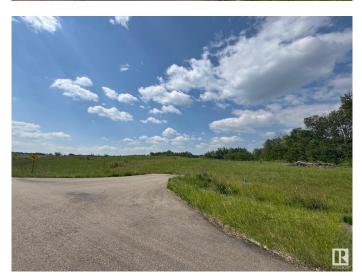

#### \$179,900

0 Bedroom, 0.00 Bathroom, Rural on 2.00 Acres

Leeward Estates, Rural Parkland County, AB

LEEWARD ESTATES .. Range Road 13 ,, just north of Hwy 16 ,, west of Stony Plain ,, #27 is a 2 Acre opportunity .. Lot rises at the approach higher to the leftâ€l lower to the rightâ€l group of trees on the right and at the rear of this lot.., open spaceâ€l high pointsâ€l good walkout basement opportunity ,, Paved Roads .. Gas and Power at Property Line. Cistern and Septic Field New Owner Responsibility ,, Leeward Estates, in Parkland County, west of Stony Plain. Price Plus GST

#### Exterior

Exterior Features Golf Nearby, No Back Lane, No Through Road