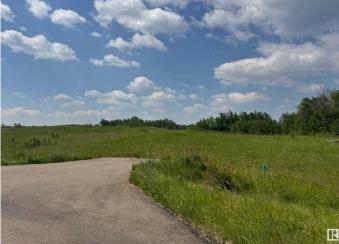

#### \$179,900

0 Bedroom, 0.00 Bathroom, Rural on 2.00 Acres

Leeward Estates, Rural Parkland County, AB

LEEWARD ESTATES .. Range Road 13 ,, just north of Hwy 16 ,, west of Stony Plain ,, #27 is a 2 Acre opportunity .. Lot rises at the approach higher to the leftâ€l lower to the rightâ€l group of trees on the right and at the rear of this lot.., open spaceâ€l high pointsâ€l good walkout basement opportunity ,, Paved Roads .. Gas and Power at Property Line. Cistern and Septic Field New Owner Responsibility ,, Leeward Estates, in Parkland County, west of Stony Plain. Price Plus GST

#### Exterior

Exterior Features Golf Nearby, No Back Lane, No Through Road