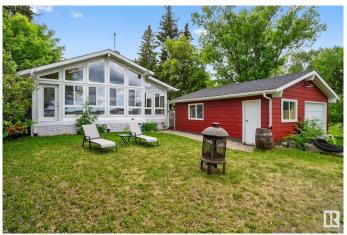

### \$317,500

3 Bedroom, 1.00 Bathroom, 1,178 sqft Rural on 0.27 Acres

Pine Sands, Rural Sturgeon County, AB

Welcome home, to this beautiful lakefront property just south of Sandy Beach, nestled in the serene and welcoming community of Pine Sands!!! This charming three-bedroom, one-bathroom bungalow sits on just under 1/3 of an acre and offers stunning, unobstructed views of the lake. Cozy up by your wood burning fireplace in the winter, and unwind with a glass of wine in your bright and spacious sunroom on those warmer summer days!!! Enjoy scenic walking trails for days, or take an ATV ride along the shore! Recent upgrades include a newer hot water tank, furnace, and shinglesâ€"providing modern comfort and reliability. A spacious double detached garage offers ample storage for vehicles, toys, or tools, adding to the convenience of lakeside living. Don't miss out on this opportunity to own a slice of heaven!!

#### **Amenities**

Features Carbon Monoxide Detectors, Deck, Fire Pit, Front Porch, Hot Water

Natural Gas, No Smoking Home, Television Connection, Vaulted Ceiling