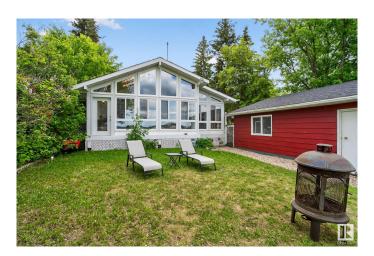

### \$317,500

3 Bedroom, 1.00 Bathroom, 1,178 sqft Rural on 0.27 Acres

Pine Sands, Rural Sturgeon County, AB

Welcome home, to this beautiful lakefront property just south of Sandy Beach, nestled in the serene and welcoming community of Pine Sands!!! This charming three-bedroom, one-bathroom bungalow sits on just under 1/3 of an acre and offers stunning, unobstructed views of the lake. Cozy up by your wood burning fireplace in the winter, and unwind with a glass of wine in your bright and spacious sunroom on those warmer summer days!!! Enjoy scenic walking trails for days, or take an ATV ride along the shore! Recent upgrades include a newer hot water tank, furnace, and shinglesâ€"providing modern comfort and reliability. A spacious double detached garage offers ample storage for vehicles, toys, or tools, adding to the convenience of lakeside living. Don't miss out on this opportunity to own a slice of heaven!!

#### **Amenities**

Features Carbon Monoxide Detectors, Deck, Fire Pit, Front Porch, Hot Water

Natural Gas, No Smoking Home, Television Connection, Vaulted Ceiling