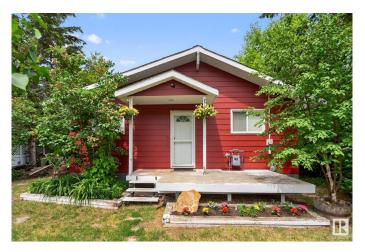

### \$317,500

3 Bedroom, 1.00 Bathroom, 1,178 sqft Rural on 0.27 Acres

Pine Sands, Rural Sturgeon County, AB

Welcome home, to this beautiful lakefront property just south of Sandy Beach, nestled in the serene and welcoming community of Pine Sands!!! This charming three-bedroom, one-bathroom bungalow sits on just under 1/3 of an acre and offers stunning, unobstructed views of the lake. Cozy up by your wood burning fireplace in the winter, and unwind with a glass of wine in your bright and spacious sunroom on those warmer summer days!!! Enjoy scenic walking trails for days, or take an ATV ride along the shore! Recent upgrades include a newer hot water tank, furnace, and shinglesâ€"providing modern comfort and reliability. A spacious double detached garage offers ample storage for vehicles, toys, or tools, adding to the convenience of lakeside living. Don't miss out on this opportunity to own a slice of heaven!!

# **Exterior**

Exterior Wood

Exterior Features Backs Onto Park/Trees, Beach Access, Cul-De-Sac, Fenced, Lake

Access Property, Lake View, Private Setting

Construction Wood

Foundation Concrete Perimeter