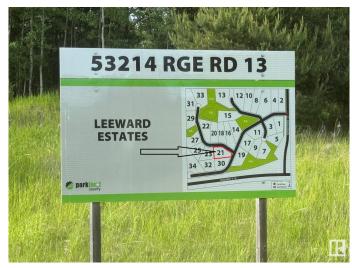

## \$179,900

0 Bedroom, 0.00 Bathroom, Rural on 2.08 Acres

Leeward Estates, Rural Parkland County, AB

LEEWARD ESTATES .. Range Road 13 ,, just north of Hwy 16 ,, west of Stony Plain ,, #20 is at the crossroads .. being a 2.08 Acre opportunity .. Lot rises quickly to the right and to the leftâ€l Straight ahead into the centre of lot is likely the highest point in the subdivisionâ€l No trees on this lot making several options for building location ,, Gas & Power @ Property Line ,, Cistern & Septic System New Owner Responsibility ,, Leeward Estates, in Parkland County, west of Stony Plain. Price Plus GST

## **Community Information**

Address 21 53214 Rge Road 13 Area Rural Parkland County

Subdivision Leeward Estates

City Rural Parkland County

County ALBERTA

Province AB

Postal Code T7Y 0C1