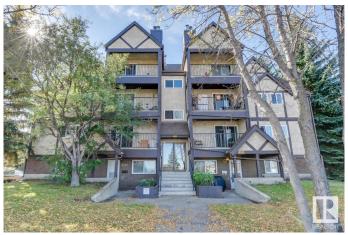

#### \$149,900

2 Bedroom, 1.00 Bathroom, 804 sqft Condo / Townhouse on 0.00 Acres

Grandin, St. Albert, AB

Renovated 2 bedroom, 1 bathroom condo! This is a great starter/investment. There is direct access from the sidewalk so easy to carry groceries in from the car! There is laminate flooring throughout the living, dining and bedrooms. The kitchen also has newer cabinets, countertops and flooring as well. Both bedrooms are very spacious and bathroom has had recent renovations as well. Huge storage closet for all seasonal activities as well! Comes with 1 outside parking stall but there is underground parking available as well. Very well maintained condo complex. Across the street are restaurants and shopping galore! Public transportation is just a few steps away. Come see this condo today!

Type Condo / Townhouse

Sub-Type Lowrise Apartment

Style Single Level Apartment

Status Active