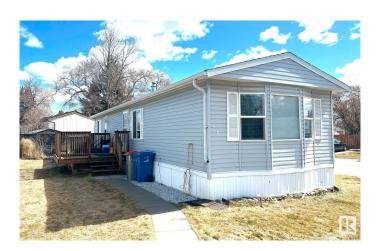

## \$118,000

2 Bedroom, 1.00 Bathroom, 960 sqft Land Lease Community on 0.00 Acres

Willow Park Estate\_LEDU, Leduc, AB

Welcome to 34 Willow Park Estates. This 16 ft x 60 ft beautiful home is well maintained with a large permitted deck to enjoy the outdoors. Situated on a corner lot, gives ample amount of space for your family to enjoy. This home is ideal for a young couple or the older generation wanting to downsize. A 10 ft x 10 ft shed is included for your extra storage needs. Lot rental includes sewer and garbage pickup. This home is a must see.

Built in 2006