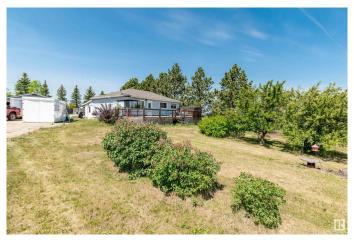

### \$524,900

4 Bedroom, 2.00 Bathroom, 1,018 sqft Rural on 11.08 Acres

None, Rural Strathcona County, AB

Over 11 acres outside of a subdivision with easy access to Sherwood Park and Fort Saskatchewan. 3+1 bedroom bungalow on a quiet country road. Home has hadmany upgrades over the years including most windows, shingles, kitchen with granite tops, a renovated main and downstairs bathroom. Original hardwood upstairs. The livingroom leads to a huge east facing deck. basement is mostly finished with 1 large bedroom with a large walk-in closet, a rec room, utility room and a 3 piece bathroom. Outside are a fenced backyard, a double garage and single garage. great for a business or potential horse set up. Zoned RA Residential/Agriculture.