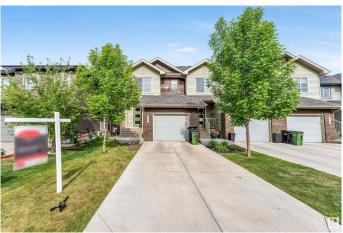

#### \$450.000

3 Bedroom, 2.50 Bathroom, 1,697 sqft Single Family on 0.00 Acres

Charlesworth, Edmonton, AB

Welcome to this stylish 1,697 SQFT home in the sought-after community of Hills at Charlesworth! This well-designed property features 3 bedrooms, 2.5 baths, including a spacious primary suite with a walk-in closet and 3-piece ensuite. Enjoy the convenience of upstairs laundry and the comfort of an open-concept main floor with a bright living area. The modern kitchen offers two-tone cabinets, stainless steel appliances, ceiling-height cabinetry, and a walk-in pantry. Step outside to a finished deck and fully fenced backyardâ€"perfect for summer gatherings. The single attached garage adds convenience, and with the basement stairs positioned along the exterior wall, there's excellent potential for a future separate entrance.