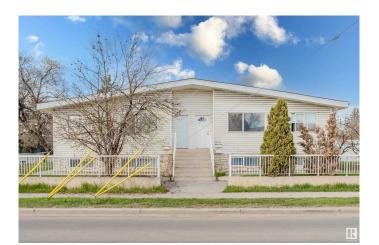

## \$699,900

10 Bedroom, 4.00 Bathroom, 2,436 sqft Single Family on 0.00 Acres

Killarney, Edmonton, AB

Investor Alert! Opportunity knocks with this spacious side-by-side duplex in Killarney, offering two large upper units with their own private entrances and generous layouts. Each basement features an additional 3 bedrooms, kitchen, 4-piece bath, and laundry. High ceilings and plenty of storage enhance the livability across all spaces. Perfectly positioned near 97 Street amenities, a local strip mall, and key commuter routes like Downtown, Yellowhead Trail, Anthony Henday, and 127 Ave. A solid buy in a central, high-demand neighborhood!

## **Exterior**

Exterior Wood, Vinyl

Exterior Features Corner Lot, Fenced, Shopping Nearby, See Remarks

Roof Asphalt Shingles

Construction Wood, Vinyl

Foundation Concrete Perimeter