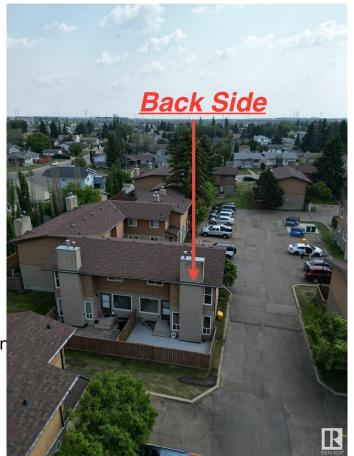

### \$234,990

3 Bedroom, 1.50 Bathroom, 1,128 sqft Condo / Townhouse on 0.00 Acres

Daly Grove, Edmonton, AB

Welcome to Tamarack Park! This bright and spacious corner unit is ideally located in the family-friendly community of Daly Grove, just minutes from shopping, schools, and easy access to the Anthony Henday Drive. Whether you're a first-time home buyer, growing family, or savvy investor, this property offers a fantastic opportunity. Enjoy the convenience of low condo fees, a private back patio and yard, and a functional layout featuring 3 bedrooms, 1.5 bathrooms, and ample natural light. Don't miss your chance to own in a well-managed complex that's perfect for comfortable living and long-term value.

Exterior Features Corner Lot, Fenced, Play

Recreation Use, Schools, Sh

Roof Asphalt Shingles

Construction Wood, Stucco

Foundation Concrete Perimeter