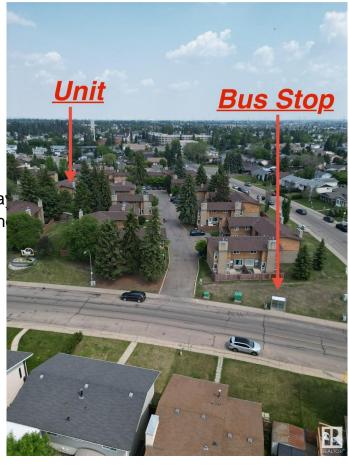

### \$234,990

3 Bedroom, 1.50 Bathroom, 1,128 sqft Condo / Townhouse on 0.00 Acres

Daly Grove, Edmonton, AB

Welcome to Tamarack Park! This bright and spacious corner unit is ideally located in the family-friendly community of Daly Grove, just minutes from shopping, schools, and easy access to the Anthony Henday Drive. Whether you're a first-time home buyer, growing family, or savvy investor, this property offers a fantastic opportunity. Enjoy the convenience of low condo fees, a private back patio and yard, and a functional layout featuring 3 bedrooms, 1.5 bathrooms, and ample natural light. Don't miss your chance to own in a well-managed complex that's perfect for comfortable living and long-term value.

## **Community Information**

Address 3812 20 Avenue

Area Edmonton
Subdivision Daly Grove
City Edmonton
County ALBERTA

Province AB

Postal Code T6L 4B2

**Amenities** 

Amenities No Animal Home, No Smokin

Parking Stall