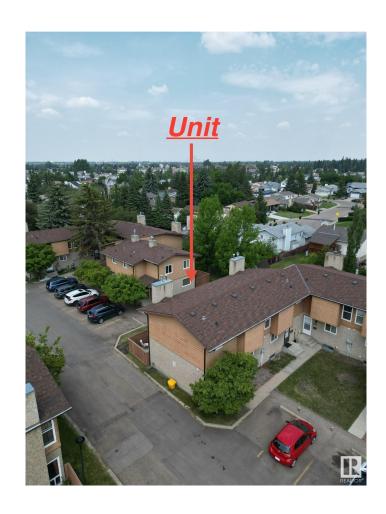

### \$234,990

3 Bedroom, 1.50 Bathroom, 1,128 sqft Condo / Townhouse on 0.00 Acres

Daly Grove, Edmonton, AB

Welcome to Tamarack Park! This bright and spacious corner unit is ideally located in the family-friendly community of Daly Grove, just minutes from shopping, schools, and easy access to the Anthony Henday Drive. Whether you're a first-time home buyer, growing family, or savvy investor, this property offers a fantastic opportunity. Enjoy the convenience of low condo fees, a private back patio and yard, and a functional layout featuring 3 bedrooms, 1.5 bathrooms, and ample natural light. Don't miss your chance to own in a well-managed complex that's perfect for comfortable living and long-term value.

## **Community Information**

Address 3812 20 Avenue

Area Edmonton
Subdivision Daly Grove
City Edmonton
County ALBERTA

Province AB

Postal Code T6L 4B2

**Amenities** 

Amenities No Animal Home, No Smokin

Parking Stall