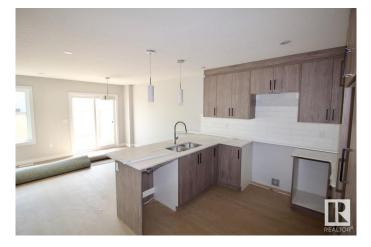

# \$1,995

2 Bedroom, 2.50 Bathroom, 1,282 sqft Rental on 0.00 Acres

Deer Valley, Leduc, AB

Welcome Home to Leduc! Be the first to live in this newly built 2 bedroom plus Den + 2.5 bathroom main floor townhouse suite in the heart of Leducs growing Deer Valley community. Located in a quiet, family-friendly neighbourhood just minutes from schools, parks, shopping, and all local amenities. This beautifully designed main floor suite features a spacious open-concept layout, modern finishes, and includes all major appliances. Enjoy a single attached garage, convenient main floor living (no basement access), and your own private entry. Additional highlights include in-suite laundry, ample natural light, and comfortable living spaces throughout. Tenant is responsible for 70% of utilities. Pets subject to approval.

## Interior

Appliances Dishwasher-Built-In, Dryer, Microwave Hood Fan, Oven-Built-In, Refrigerator, Stove-Electric, Washer, Other