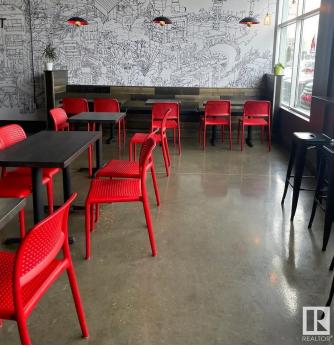

# \$250,000 - 105 183 Hwy 16a, Spruce Grove

MLS® #E4440558

#### \$250,000

0 Bedroom, 0.00 Bathroom, Business on 0.00 Acres

None, Spruce Grove, AB

Asset sale of a well-established Noodlebox franchise located in a high-visibility retail plaza in Spruce Grove, just off the busy Highway 16A. This prime location offers strong vehicle and foot traffic, surrounded by major anchor tenants, gas stations, grocery stores, and dense residential communities. The space is fully built out with modern equipment and a functional layout, ideal for dine-in, takeout, and delivery. Ghost Kitchen Pita Pit approved, adding even more potential for revenue diversification. With excellent exposure, ample parking, and a steady flow of customers throughout the day, this is a turnkey opportunity for entrepreneurs looking to step into a growing franchise in one of Spruce Grove's most active commercial areas.