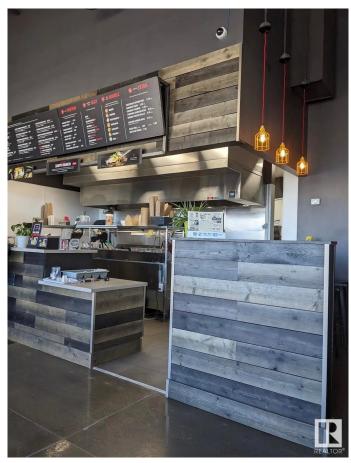

# \$250,000 - 105 183 Hwy 16a, Spruce Grove

MLS® #E4440558

#### \$250,000

0 Bedroom, 0.00 Bathroom, Business on 0.00 Acres

None, Spruce Grove, AB

Asset sale of a well-established Noodlebox franchise located in a high-visibility retail plaza in Spruce Grove, just off the busy Highway 16A. This prime location offers strong vehicle and foot traffic, surrounded by major anchor tenants, gas stations, grocery stores, and dense residential communities. The space is fully built out with modern equipment and a functional layout, ideal for dine-in, takeout, and delivery. Ghost Kitchen Pita Pit approved, adding even more potential for revenue diversification. With excellent exposure, ample parking, and a steady flow of customers throughout the day, this is a turnkey opportunity for entrepreneurs looking to step into a growing franchise in one of Spruce Grove's most active commercial areas.