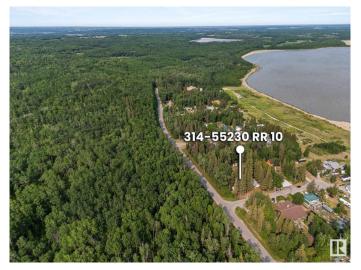

### \$265,000

2 Bedroom, 0.50 Bathroom, 533 sqft Rural on 0.48 Acres

Pine Sands, Rural Sturgeon County, AB

Private Treed Double Lot with 4-Season cabin at Sandy Beach. Escape to this secluded double lot nestled in the trees at Sandy Beach, offering the perfect blend of privacy and potential. This quiet, peaceful property includes a fully furnished 2 bedroom, 1 bathroom 4 season trailer ready for year round enjoyment. Enjoy outdoor living around the massive fire pit, or retreat to the heated shop, ideal as a poker room or cozy gathering space. Additional features include a shower house, two storage sheds, a woodshed, and RV hookups for guests. A running motorhome is also included, perfect for extra space or future adventures. Whether you're looking for a weekend getaway, a full-time retreat, or a beautiful lot to build your dream cabin or home, this property offers endless possibilities.

## **Community Information**

Address 55230 Rge Road 10

Area Rural Sturgeon County

Subdivision Pine Sands

City Rural Sturgeon County

County ALBERTA

Province AB

Postal Code T8R 0K4

#### **Exterior**

Exterior Features Corner Lot, Lake Access Property, Recreation Use, Treed Lot

Foundation See Remarks