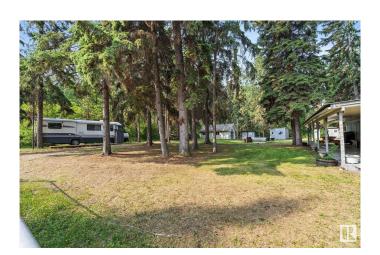

### \$265,000

2 Bedroom, 0.50 Bathroom, 533 sqft Rural on 0.48 Acres

Pine Sands, Rural Sturgeon County, AB

Private Treed Double Lot with 4-Season cabin at Sandy Beach. Escape to this secluded double lot nestled in the trees at Sandy Beach, offering the perfect blend of privacy and potential. This quiet, peaceful property includes a fully furnished 2 bedroom, 1 bathroom 4 season trailer ready for year round enjoyment. Enjoy outdoor living around the massive fire pit, or retreat to the heated shop, ideal as a poker room or cozy gathering space. Additional features include a shower house, two storage sheds, a woodshed, and RV hookups for guests. A running motorhome is also included, perfect for extra space or future adventures. Whether you're looking for a weekend getaway, a full-time retreat, or a beautiful lot to build your dream cabin or home, this property offers endless possibilities.

## **Community Information**

Address 55230 Rge Road 10

Area Rural Sturgeon County

Subdivision Pine Sands

City Rural Sturgeon County

County ALBERTA

Province AB

Postal Code T8R 0K4

#### **Exterior**

Exterior Features Corner Lot, Lake Access Property, Recreation Use, Treed Lot

Foundation See Remarks