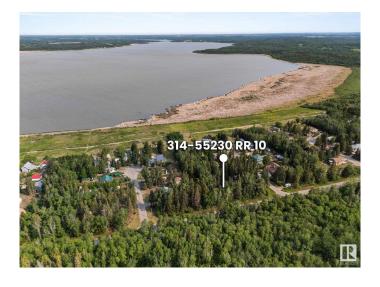

## \$255,000

2 Bedroom, 0.50 Bathroom, 533 sqft Rural on 0.48 Acres

Pine Sands, Rural Sturgeon County, AB

Private Treed Double Lot!! Escape to this secluded double lot nestled in the trees at Sandy Beach, offering the perfect blend of privacy and potential. This guiet, peaceful property includes a fully furnished 2 bedroom, 1 bathroom trailer. Enjoy outdoor living around the massive fire pit, or retreat to the heated shop, ideal as a poker room or cozy gathering space. Additional features include a shower house, two storage sheds, a woodshed, and RV hookups for guests. A running motorhome is also included, perfect for extra space or future adventures. Whether you're looking for a weekend getaway, a full-time retreat, or a beautiful lot to build your dream cabin or home, this property offers endless possibilities.

# **Community Information**

Address 314 55230 Rge Road 10
Area Rural Sturgeon County

Subdivision Pine Sands

City Rural Sturgeon County

County ALBERTA

Province AB

Postal Code T8R 0K4

### **Exterior**

Exterior Features Corner Lot, Lake Access Property, Recreation Use, Treed Lot

Foundation See Remarks