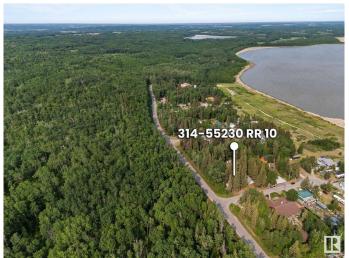

## \$255,000

2 Bedroom, 0.50 Bathroom, 533 sqft Rural on 0.48 Acres

Pine Sands, Rural Sturgeon County, AB

Private Treed Double Lot!! Escape to this secluded double lot nestled in the trees at Sandy Beach, offering the perfect blend of privacy and potential. This guiet, peaceful property includes a fully furnished 2 bedroom, 1 bathroom trailer. Enjoy outdoor living around the massive fire pit, or retreat to the heated shop, ideal as a poker room or cozy gathering space. Additional features include a shower house, two storage sheds, a woodshed, and RV hookups for guests. A running motorhome is also included, perfect for extra space or future adventures. Whether you're looking for a weekend getaway, a full-time retreat, or a beautiful lot to build your dream cabin or home, this property offers endless possibilities.

# **Community Information**

Address 314 55230 Rge Road 10
Area Rural Sturgeon County

Subdivision Pine Sands

City Rural Sturgeon County

County ALBERTA

Province AB

Postal Code T8R 0K4

### **Exterior**

Exterior Features Corner Lot, Lake Access Property, Recreation Use, Treed Lot

Foundation See Remarks