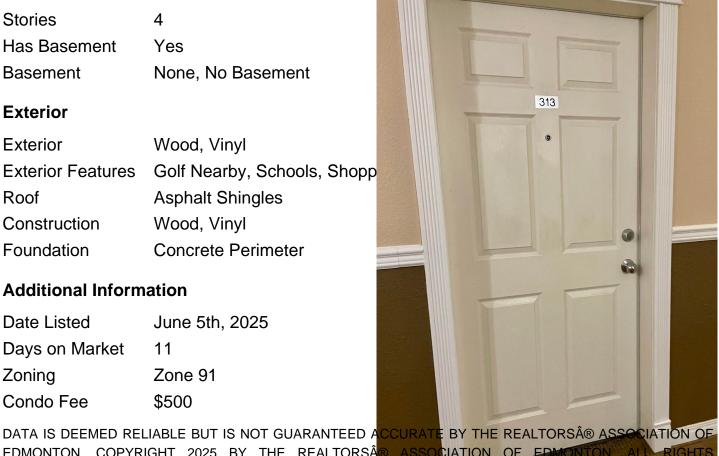

# of Stories 4

Yes Has Basement

Basement None, No Basement

4

#### **Exterior**

Stories

Wood, Vinyl Exterior

**Exterior Features** Golf Nearby, Schools, Shopp

Roof **Asphalt Shingles** 

Construction Wood, Vinyl

Foundation Concrete Perimeter

#### **Additional Information**

Date Listed June 5th, 2025

Days on Market 11

Zone 91 Zoning

Condo Fee \$500

EDMONTON. COPYRIGHT 2025 BY THE REALTORS® ASSOCIATION OF EDMONTON. ALL RIGHTS RESERVED. Trademarks are owned or controlled by the Canadian Real Estat estate professionals who are members of CREA (REALTORS provide (MLS®, Multiple Listing Service®)