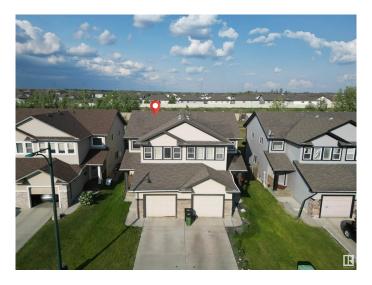

### \$435.000

3 Bedroom, 2.50 Bathroom, 1,402 sqft Single Family on 0.00 Acres

Tamarack, Edmonton, AB

Located in the sought-after Tamarack neighborhood, this well-maintained half duplex offers 3 bedrooms and 2.5 bathrooms with a bright open layout. The main floor features a welcoming living room with a cozy fireplace and a spacious kitchen that flows into the dining area. Upstairs includes a bonus room that can be used as a home office or play area, along with three bedrooms including a primary with walk-in closet and ensuite. Enjoy a spacious backyard with no rear neighbors for added privacy. The attached garage provides ample storage, and the basement is ready for future development. Just a 5-minute walk to school and close to parks, shopping, Whitemud Drive, and Anthony Henday.