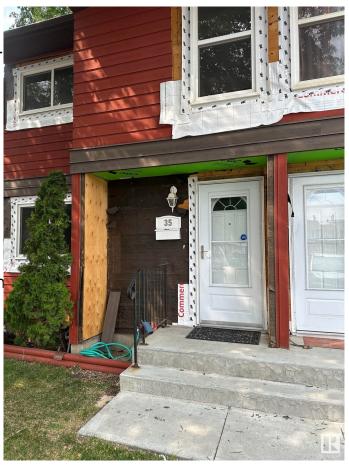

#### \$209,900

3 Bedroom, 1.50 Bathroom, 1,075 sqft Condo / Townhouse on 0.00 Acres

Homesteader, Edmonton, AB

VERY CLEAN Townhome in North Edmonton. Terrific easy access location close to Yellowhead highway and Clareview with shopping, schools, parks, and public transportation minutes away. Terrific private complex getting new siding, shingles and windows all done within last two years, new doors, 3 BEDROOMS 1.5 BATHROOMS with large deck. 2 PARKING STALLS. Main floor has half bathroom large kitchen with appliances included and in kitchen dining area. Main floor living room has large windows, new electric Remote Fire Place. Upper floor has 3 large bedrooms and full 4 PC. bathroom. Large master suite. Basement has separate storage room and ready for your personal touch. Utility room in basement. Do not miss this one great property with good value.

### **Exterior**

Exterior Wood, Vinyl

Exterior Features Golf Nearby, Public Swimmin

Roof Asphalt Shingles

Construction Wood, Vinyl

Foundation Concrete Perimeter