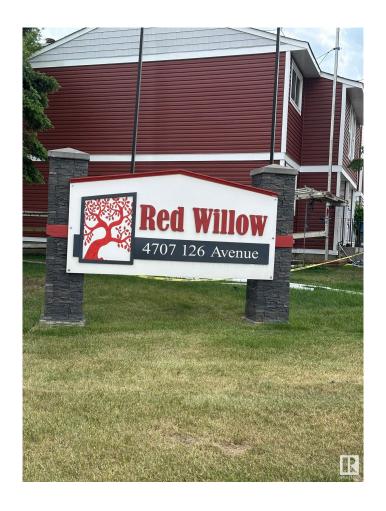

# **Community Information**

Address 35 4707 126 Avenue

Area Edmonton

Subdivision Homesteader

City Edmonton
County ALBERTA

Province AB

Postal Code T5A 4K4

#### \$209,900

3 Bedroom, 1.50 Bathroom, 1,075 sqft Condo / Townhouse on 0.00 Acres

Homesteader, Edmonton, AB

VERY CLEAN Townhome in North Edmonton. Terrific easy access location close to Yellowhead highway and Clareview with shopping, schools, parks, and public transportation minutes away. Terrific private complex getting new siding, shingles and windows all done within last two years, new doors, 3 BEDROOMS 1.5 BATHROOMS with large deck. 2 PARKING STALLS. Main floor has half bathroom large kitchen with appliances included and in kitchen dining area. Main floor living room has large windows, new electric Remote Fire Place. Upper floor has 3 large bedrooms and full 4 PC. bathroom. Large master suite. Basement has separate storage room and ready for your personal touch. Utility room in basement. Do not miss this one great property with good value.