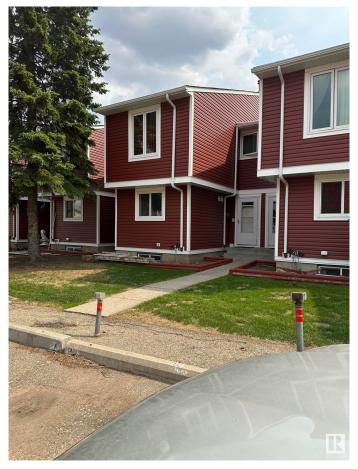

#### \$209,900

3 Bedroom, 1.50 Bathroom, 1,075 sqft Condo / Townhouse on 0.00 Acres

Homesteader, Edmonton, AB

VERY CLEAN Townhome in North Edmonton. Terrific easy access location close to Yellowhead highway and Clareview with shopping, schools, parks, and public transportation minutes away. Terrific private complex getting new siding, shingles and windows all done within last two years, new doors, 3 BEDROOMS 1.5 BATHROOMS with large deck. 2 PARKING STALLS. Main floor has half bathroom large kitchen with appliances included and in kitchen dining area. Main floor living room has large windows, new electric Remote Fire Place. Upper floor has 3 large bedrooms and full 4 PC. bathroom. Large master suite. Basement has separate storage room and ready for your personal touch. Utility room in basement. Do not miss this one great property with good value.

### **Exterior**

Exterior Wood, Vinyl

Exterior Features Golf Nearby, Public Swimmin

Roof Asphalt Shingles

Construction Wood, Vinyl

Foundation Concrete Perimeter