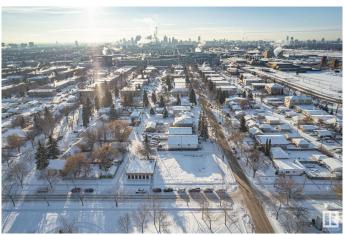

## \$199,900

0 Bedroom, 0.00 Bathroom, Land Commercial on 0.00 Acres

Westwood (Edmonton), Edmonton, AB

(45'x80') vacant (CNC zoned) lot in Westwood , ideal location to build commercial & residential building. Fabulous location with all services at the property line. Minutes to NAIT, transit hubs, downtown, and so much more. So much happening in the immediate area with strong demand for rent & lease space .