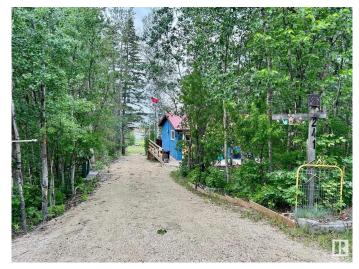

### \$218,000

1 Bedroom, 0.00 Bathroom, 490 sqft Rural on 0.18 Acres

Hastings Lake, Rural Strathcona County, AB

Two cozy rustic cabins on lakefront property (lake is receding so property is big) Main Cabin 1 - One bedroom, rustic tongue and groove pine throughout, red tin roof, large front and back decks with view of lake from back deck. Sleeps 4. High end woodstove keeps the cabin warm at -35. Propane stovetop and sink with RV pump and water heater. Heated outhouse with heated seat. Outdoor hot water shower (under construction) Cabin 2 - The Bunkie. Double bunk beds and two singles in loft (sleeps 6). Great for guests, kids or grandkids. Front and side decks with covered outdoor kitchen area. Small private outhouse attached. Deck looking out onto the lake and firepit areas. Hastings Lake - It is receding and is a bird sanctuary, great for canoeing or boating, and activities!

#### **Exterior**

Exterior Wood

**Exterior Features** Backs Onto Lake, Beach Access, Boating, Lake Access Property, Lake

View, Recreation Use, Waterfront Property

Construction Wood Foundation Block