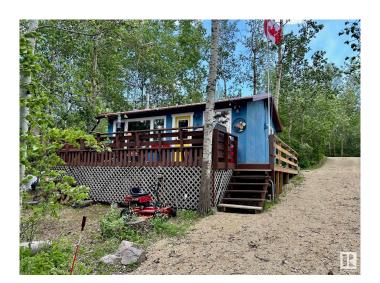

### \$218,000

1 Bedroom, 0.00 Bathroom, 490 sqft Rural on 0.18 Acres

Hastings Lake, Rural Strathcona County, AB

Two cozy rustic cabins on lakefront property (lake is receding so property is big) Main Cabin 1 - One bedroom, rustic tongue and groove pine throughout, red tin roof, large front and back decks with view of lake from back deck. Sleeps 4. High end woodstove keeps the cabin warm at -35. Propane stovetop and sink with RV pump and water heater. Heated outhouse with heated seat. Outdoor hot water shower (under construction) Cabin 2 - The Bunkie. Double bunk beds and two singles in loft (sleeps 6). Great for guests, kids or grandkids. Front and side decks with covered outdoor kitchen area. Small private outhouse attached. Deck looking out onto the lake and firepit areas. Hastings Lake - It is receding and is a bird sanctuary, great for canoeing or boating, and activities!

#### **Exterior**

Exterior Wood

**Exterior Features** Backs Onto Lake, Beach Access, Boating, Lake Access Property, Lake

View, Recreation Use, Waterfront Property

Construction Wood Foundation Block