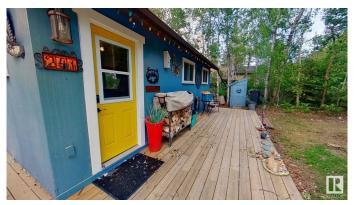

### \$218,000

1 Bedroom, 0.00 Bathroom, 490 sqft Rural on 0.18 Acres

Hastings Lake, Rural Strathcona County, AB

Two cozy rustic cabins on lakefront property (lake is receding so property is big) Main Cabin 1 - One bedroom, rustic tongue and groove pine throughout, red tin roof, large front and back decks with view of lake from back deck. Sleeps 4. High end woodstove keeps the cabin warm at -35. Propane stovetop and sink with RV pump and water heater. Heated outhouse with heated seat. Outdoor hot water shower (under construction) Cabin 2 - The Bunkie. Double bunk beds and two singles in loft (sleeps 6). Great for guests, kids or grandkids. Front and side decks with covered outdoor kitchen area. Small private outhouse attached. Deck looking out onto the lake and firepit areas. Hastings Lake - It is receding and is a bird sanctuary, great for canoeing or boating, and activities!

## **Amenities**

Style

**Features** Hot Water Instant, No Smoking Home, Open Beam