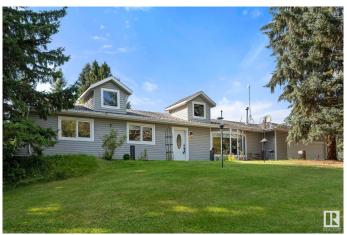

#### \$819,900

5 Bedroom, 3.00 Bathroom, 1,916 sqft Rural on 4.77 Acres

Meridian Estates (Parkland), Rural Parkland County, AB

Pride of ownership shines as you arrive at this beautifully maintained 4.77-acre property. Tucked away in a quiet cul-de-sac with easy access to Hwy 779, this private acreage offers the perfect blend of peaceful country living and modern convenience. The spacious home features 5 bedrooms, 2 full kitchens, 2 laundry rooms, a workout room, and a fully finished walkout basementâ€"ideal for extended family or multi-generational living. Recently renovated, including a brand new Aerobic Treatment System coming this month! it's move-in ready with plenty of room to grow. The heated, insulated double attached garage and large heated shop add incredible functionality. Outside, enjoy ample space for entertaining, RVs, trailers, and toys. Surrounded by open fields, this property offers true privacy and space to breathe.

Style Bungalow Status Active

7 10 11 1

### **Exterior**

Exterior Wood

Exterior Features Backs Onto Park/Trees, Landscaped, Treed Lot

Construction Wood

Foundation Concrete Perimeter