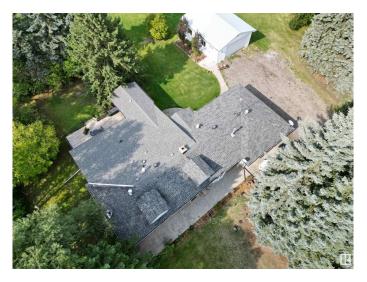

#### \$819,900

5 Bedroom, 3.00 Bathroom, 1,916 sqft Rural on 4.77 Acres

Meridian Estates (Parkland), Rural Parkland County, AB

Pride of ownership shines as you arrive at this beautifully maintained 4.77-acre property. Tucked away in a quiet cul-de-sac with easy access to Hwy 779, this private acreage offers the perfect blend of peaceful country living and modern convenience. The spacious home features 5 bedrooms, 2 full kitchens, 2 laundry rooms, a workout room, and a fully finished walkout basementâ€"ideal for extended family or multi-generational living. Recently renovated, including a brand new Aerobic Treatment System coming this month! it's move-in ready with plenty of room to grow. The heated, insulated double attached garage and large heated shop add incredible functionality. Outside, enjoy ample space for entertaining, RVs, trailers, and toys. Surrounded by open fields, this property offers true privacy and space to breathe.

Built in 1978

### **Exterior**

Exterior Wood

Exterior Features Backs Onto Park/Trees, Landscaped, Treed Lot

Construction Wood

Foundation Concrete Perimeter