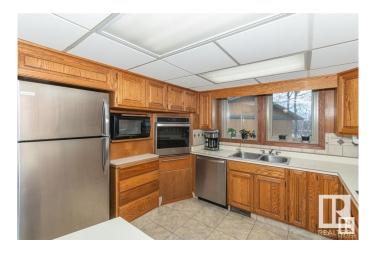

## \$498,900

3 Bedroom, 1.50 Bathroom, 1,835 sqft Rural on 4.42 Acres

Woodville Estates, Rural Strathcona County, AB

SUPER CLEAN & UPGRADED CEDAR HOME NESTLED IN A PRIVATE. TREED SETTING IN WOODVILLE ESTATES. THE WILDLIFE ARE YOUR NEIGHBORS INCLUDING ALMOST DAILY VISITS FROM THE WHITETAIL DEER. ELK ISLAND PARK AND THE STRATHCONA WILDERNESS CENTER ARE JUST MINUTES AWAY. UPGRADES TO THE HOME INCLUDE CEDAR SHAKES C/W INSULATION, RESTAINED EXTERIOR SIDING. FLOORING, WINDOWS, SLIDING, PATIO DOOR, GARAGE DOOR, NEW APPLIANCES, AND A CONVERTED AEROBIC BIOLOGICAL SEPTIC SYSTEM WITH HEATLINE FREEZE PROTECTION AND LIFETIME WARRANTY. A VERY SPECIAL FEATURE OF THE HOME IS THE WALL TO WALL WINDOWS IN THE LIVING ROOM OFFERING GREAT VIEWS OF THE DECK AND GAZEBO. THE BASEMENT IS PARTLY DEVELOPED WITH A WOODBURNING FIREPLACE. A GREAT FAMILY HOME.

#### **Amenities**

Features Bar, Deck, No Animal Home, No Smoking Home, Open Beam, Vaulted

Ceiling, Vinyl Windows