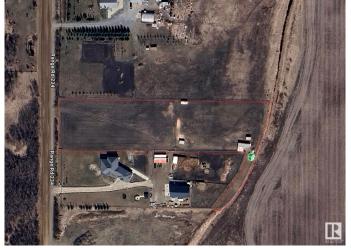

#### \$285,000

0 Bedroom, 0.00 Bathroom, Rural on 2.99 Acres

None, Rural Sturgeon County, AB

Discover your dream home on a peaceful, fully fenced 2.99-acre propertyâ€"just 10 minutes from North Edmonton and Anthony Henday Drive. This serene oasis offers the perfect balance of quiet country living with the convenience of nearby city amenities. Enjoy space, privacy, and accessibility all in one exceptional location. Electricity and Gas serviced to the road! This land is a must see. Get ready to build your dream home with complete privacy with guest homes and much more

# **Community Information**

Address 55213 Rge Road 234
Area Rural Sturgeon County

Subdivision None

City Rural Sturgeon County

County ALBERTA

Province AB

Postal Code T0A 1N0

### **Exterior**

Exterior Features Fenced, Flat Site, See Remarks