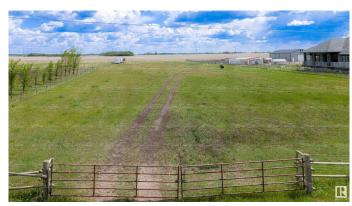

#### \$285,000

0 Bedroom, 0.00 Bathroom, Rural on 2.99 Acres

None, Rural Sturgeon County, AB

Discover your dream home on a peaceful, fully fenced 2.99-acre propertyâ€"just 10 minutes from North Edmonton and Anthony Henday Drive. This serene oasis offers the perfect balance of quiet country living with the convenience of nearby city amenities. Enjoy space, privacy, and accessibility all in one exceptional location. Electricity and Gas serviced to the road! This land is a must see. Get ready to build your dream home with complete privacy with guest homes and much more

### **Exterior**

Exterior Features Fenced, Flat Site, See Remarks