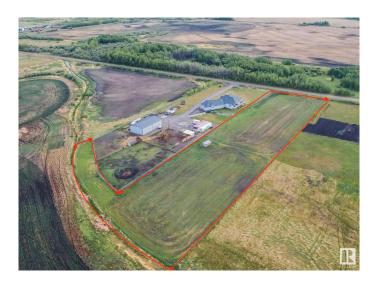

#### \$285,000

0 Bedroom, 0.00 Bathroom, Rural on 2.99 Acres

None, Rural Sturgeon County, AB

Discover your dream home on a peaceful, fully fenced 2.99-acre propertyâ€"just 10 minutes from North Edmonton and Anthony Henday Drive. This serene oasis offers the perfect balance of quiet country living with the convenience of nearby city amenities. Enjoy space, privacy, and accessibility all in one exceptional location. Electricity and Gas serviced to the road! This land is a must see. Get ready to build your dream home with complete privacy with guest homes and much more

### **Exterior**

Exterior Features Fenced, Flat Site, See Remarks