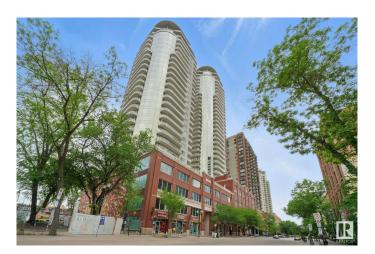

### \$319,900

2 Bedroom, 2.00 Bathroom, 1,089 sqft Condo / Townhouse on 0.00 Acres

Downtown (Edmonton), Edmonton, AB

AMAZING PRICE! BIGGER SQFT UNIT WITH AMAZING VIEWS! 2BED/ 2BATH/ 2PARKING (TANDEM STALL) Perched on the 27th floor, this spacious 1089 sq ft condo offers breathtaking views of Rogers Place and West Edmonton. Featuring one of the largest floor plans in the building, this clean and bright unit boasts a white kitchen with stainless steel appliances, wood floors throughout with neutral finishings, an open concept living space, and a generous primary suite with ensuite. Enjoy sunsets from your expansive windows and the unbeatable convenience of a tandem parking stall for two vehicles. Priced to sellâ€"this is the best value in the building! Don't miss your chance to own a sky-high gem in the heart of downtown.