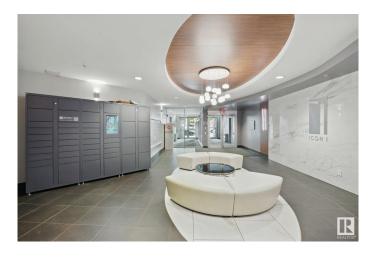

M STALL) Perched on the 27th floor, this spacious 1089 sq ft condo offers breathtaking views of Rogers Place and West Edmonton. Featuring one of the largest floor plans in the building, this clean and bright unit boasts a white kitchen with stainless steel appliances, wood floors throughout with neutral finishings, an open concept living space, and a generous primary suite with ensuite. Enjoy sunsets from your expansive windows and the unbeatable convenience of a tandem parking stall for two vehicles. Priced to sellâ€"this is the best value in the building! Don't miss your chance to own a sky-high gem in the heart of downtown.



#### **Essential Information**

MLS® # E4440107 Price \$319,900

Bedrooms 2

Bathrooms 2.00

Full Baths 2

Square Footage 1,089

Acres 0.00

Year Built 2006







Type Condo / Townhouse
Sub-Type Apartment High Rise
Style Single Level Apartment

Status Active

# **Community Information**

Address 2701 10136 104 Street

Area Edmonton

Subdivision Downtown (Edmonton)

City Edmonton
County ALBERTA

Province AB

Postal Code T5J 0B5

# **Amenities**

Amenities See Remarks

Parking Heated, Parkade, Underground

## Interior

Interior Features ensuite bathroom

Appliances Dishwasher-Built-In, Dryer, Microwave Hood Fan, Refrigerator,

Stove-Electric, Washer

Heating Baseboard, Hot Water, Natural Gas

# of Stories 30 Stories 1

Has Basement Yes

Basement None, No Basement

#### **Exterior**

Exterior Concrete, Brick
Exterior Features See Remarks

Roof Concrete Tiles
Construction Concrete, Brick

Foundation Concrete Perimeter

#### **Additional Information**