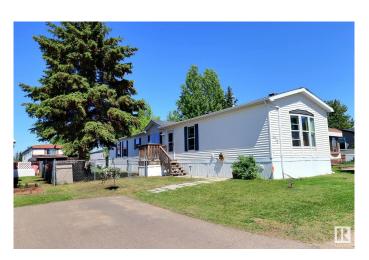

### \$139,900

3 Bedroom, 2.00 Bathroom, 1,186 sqft Land Lease Community on 0.00 Acres

Parkland Village, Rural Parkland County, AB

Excellent, Well Cared For, 2007 Home w Over Elleven Hundred Square Feet . THREE Bedroom, Two Bathroom. Main Bedroom has 5 PIECE ENSUITE with SOAKER TUB and Walk-In Closet . INSULATED SKIRTING Added 2023 . New Vinyl Plank Fooring added in 2024 for aprox 50% of the home. Modern all in one Clothes Washer, GAS Stove/Oven and all Appliances included. Beautiful Large, Fully Fenced yard with raised garden boxes and just the right amount of shade from the all day sunshine. Located in Family and Pet Friendly Parkland Village which features a Community Hall, restaurant/bar, gas bar, elementary school, 3 Playgrounds, 2 ponds and a Fire Department.