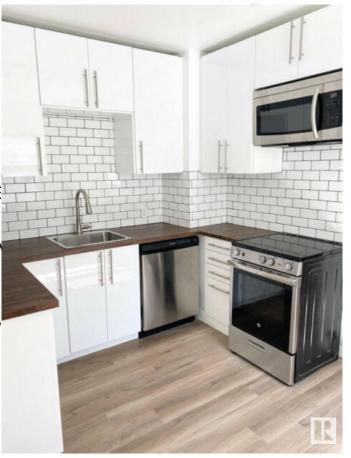

## \$349,900

3 Bedroom, 2.00 Bathroom, 768 sqft Single Family on 0.00 Acres

Montrose (Edmonton), Edmonton, AB

INVESTOR ALERT! This bungalow with basement suite sits on a OVERSIZED LOT - providing ample options for re-development OR great starter home with in-law suite. Huge detached double garage with additional RV parking inside the fenced back yard as well as FOUR ADDITIONAL PARKING SPACES outside the fenced lot. Home has been nicely updated and will not disappoint!

Amenities Off Street Parking, Parking-E

Parking Spaces 7

Parking Double Garage Detached, Ov

Interior

Appliances Dishwasher-Built-In, Dryer,

Window Coverings

Heating Forced Air-1, Natural Gas

Stories 2