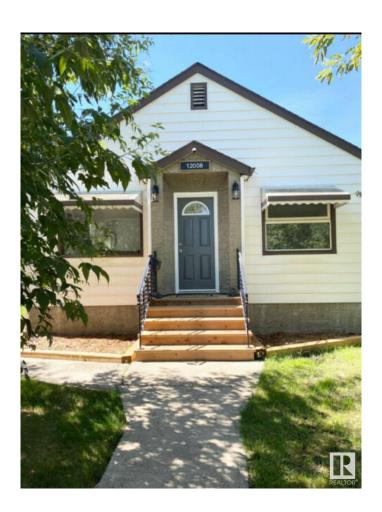

## \$349,900 - 12008 64 Street, Edmonton

MLS® #E4440041

## \$349,900

3 Bedroom, 2.00 Bathroom, 768 sqft Single Family on 0.00 Acres

Montrose (Edmonton), Edmonton, AB

INVESTOR ALERT! This bungalow with basement suite sits on a OVERSIZED LOT - providing ample options for re-development OR great starter home with in-law suite. Huge detached double garage with additional RV parking inside the fenced back yard as well as FOUR ADDITIONAL PARKING SPACES outside the fenced lot. Home has been nicely updated and will not disappoint!