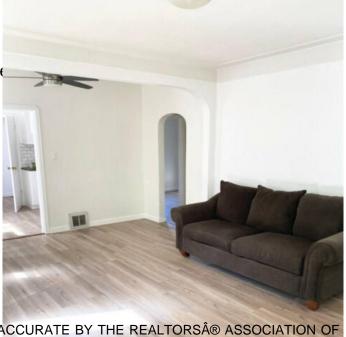

## \$349,900

3 Bedroom, 2.00 Bathroom, 768 sqft Single Family on 0.00 Acres

Montrose (Edmonton), Edmonton, AB

INVESTOR ALERT! This bungalow with basement suite sits on a OVERSIZED LOT - providing ample options for re-development OR great starter home with in-law suite. Huge detached double garage with additional RV parking inside the fenced back yard as well as FOUR ADDITIONAL PARKING SPACES outside the fenced lot. Home has been nicely updated and will not disappoint!

Has Basement Yes

Basement Full, Finished

**Exterior** 

Exterior Wood, Stucco, Vinyl

Exterior Features Back Lane, Fenced, Private

**Shopping Nearby** 

Roof Asphalt Shingles

Construction Wood, Stucco, Vinyl