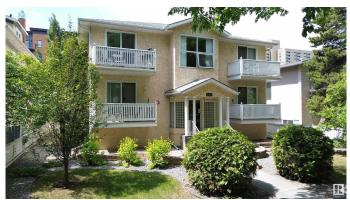

### \$2,250,000

0 Bedroom, 0.00 Bathroom, Multi-Family Commercial on 0.00 Acres

Wîhkwêntôwin, Edmonton, AB

RARE FIND 8 Suite Apartment in a Premium Downtown Location!! This Custom-Built property has Underground Heated Parking and just 1 block from the Valley Line LRT Route, Brewery District, Oliver Pool, Park / Off Leash Space and a short distance to Rogers Arena Ice District. This 10/10 Turnkey Building is in Immaculate condition with a good mix of suites (2-2 bdrm/6-1 bdrm/1 batch/caretaker suite) that are very spacious plus large kitchens and living rooms, In-Suite Laundry in all units with plenty of storage. The building has secured entrances, intercom system, Security Cameras etc and each suite is separately metered plus the secured heated underground parking area comes with 8 stalls, 6 additional storage units and 2 exterior parking stalls in back. This is basically an original owner building leaving you with substantial room for significant rent increases to meet or exceed current market rates.

Built in 1990

#### Exterior

| Exterior     | Stucco, Wood Frame |
|--------------|--------------------|
| Roof         | Asphalt Shingles   |
| Construction | Stucco, Wood Frame |