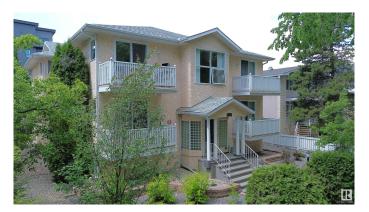

### \$2,250,000

0 Bedroom, 0.00 Bathroom, Multi-Family Commercial on 0.00 Acres

Wîhkwêntôwin, Edmonton, AB

RARE FIND 8 Suite Apartment in a Premium Downtown Location!! This Custom-Built property has Underground Heated Parking and just 1 block from the Valley Line LRT Route, Brewery District, Oliver Pool, Park / Off Leash Space and a short distance to Rogers Arena Ice District. This 10/10 Turnkey Building is in Immaculate condition with a good mix of suites (2-2 bdrm/6-1 bdrm/1 batch/caretaker suite) that are very spacious plus large kitchens and living rooms, In-Suite Laundry in all units with plenty of storage. The building has secured entrances, intercom system, Security Cameras etc and each suite is separately metered plus the secured heated underground parking area comes with 8 stalls, 6 additional storage units and 2 exterior parking stalls in back. This is basically an original owner building leaving you with substantial room for significant rent increases to meet or exceed current market rates.

Built in 1990

#### Exterior

| Exterior     | Stucco, Wood Frame |
|--------------|--------------------|
| Roof         | Asphalt Shingles   |
| Construction | Stucco, Wood Frame |