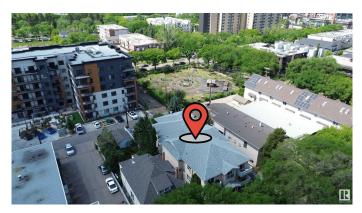

### \$2,250,000

0 Bedroom, 0.00 Bathroom, Multi-Family Commercial on 0.00 Acres

Wîhkwêntôwin, Edmonton, AB

RARE FIND 8 Suite Apartment in a Premium Downtown Location!! This Custom-Built property has Underground Heated Parking and just 1 block from the Valley Line LRT Route, Brewery District, Oliver Pool, Park / Off Leash Space and a short distance to Rogers Arena Ice District. This 10/10 Turnkey Building is in Immaculate condition with a good mix of suites (2-2 bdrm/6-1 bdrm/1 batch/caretaker suite) that are very spacious plus large kitchens and living rooms, In-Suite Laundry in all units with plenty of storage. The building has secured entrances, intercom system, Security Cameras etc and each suite is separately metered plus the secured heated underground parking area comes with 8 stalls, 6 additional storage units and 2 exterior parking stalls in back. This is basically an original owner building leaving you with substantial room for significant rent increases to meet or exceed current market rates.

## **Community Information**

| Address     | 10244 119 Street |
|-------------|------------------|
| Area        | Edmonton         |
| Subdivision | Wîhkwêntôwin     |
| City        | Edmonton         |
| County      | ALBERTA          |
| Province    | AB               |
| Postal Code | T5K 1Z4          |