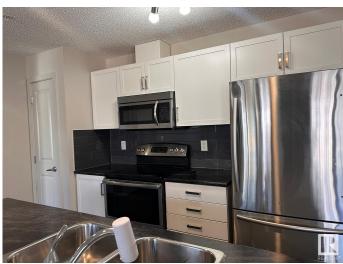

### \$1,700

2 Bedroom, 2.00 Bathroom, 778 sqft Rental on 0.00 Acres

Charlesworth, Edmonton, AB

Welcome to Unit #322, a modern 2-bedroom, 2-bathroom condo in the sought-after Charlesworth community of Edmonton. This bright, single-level unit features an open-concept living area with oversized windows and a private balcony, perfect for relaxation or entertaining. The contemporary kitchen offers stainless steel appliances, sleek cabinetry, and durable countertops. The primary bedroom includes a walk-through closet and ensuite bathroom, while the second bedroom is ideal for guests or a home office. Enjoy the convenience of in-suite laundry and underground parking. Located on the 3rd floor of a professionally managed, pet-friendly building (built 2014), this home offers easy access to transit, shopping, dining, parks, and major routes including Anthony Henday Drive. Ideal for professionals or small families seeking comfort and connectivity in a peaceful setting

#### Interior

| Appliances | Dishwasher-Built-In,   | Dryer, | Microwave | Hood | Fan, | Refrigerator, |
|------------|------------------------|--------|-----------|------|------|---------------|
|            | Stove-Electric, Washer |        |           |      |      |               |