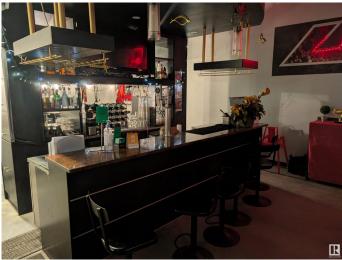

#### \$250,000

0 Bedroom, 0.00 Bathroom, Business on 0.00 Acres

Mayfield, Edmonton, AB

2365 ft2 Japanese restaurant located in a very busy shopping plaza. Steady clientele. Same owner in this location 10 years. Reasonable rent.