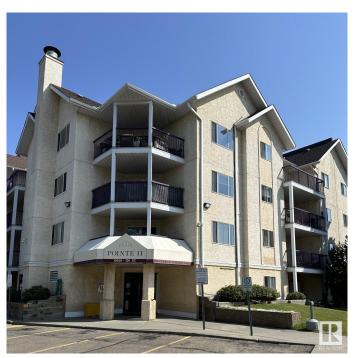

## \$219,000 - 10636 120 Street, Edmonton

MLS® #E4439807

## \$219,000

2 Bedroom, 2.00 Bathroom, 936 sqft Condo / Townhouse on 0.00 Acres

Queen Mary Park, Edmonton, AB

Best location! RENOVATED! Approx. 1000 sq ft 2 bedroom 2 bathroom top floor unit with a view of the treed courtyard located in the Brewery District close to shopping, restaurants, hospitals, and with all amenities within walking distance. LOTS OF ROOM for king sized beds and full size furniture. Galley kitchen with stainless appliances, in suite laundry and large closets. Impressive and must see. This is the perfect starter home or an incredible investment property!

## **Community Information**

Address 10636 120 Street

Area Edmonton

Subdivision Queen Mary Park

City Edmonton
County ALBERTA

Province AB

Postal Code T5H 4L5

**Amenities** 