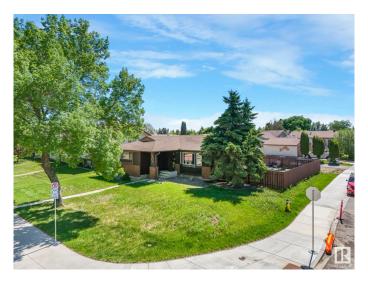

# \$375,000 - 10227 172 Avenue, Edmonton

MLS® #E4439694

## \$375,000

3 Bedroom, 2.50 Bathroom, 1,222 sqft Single Family on 0.00 Acres

Baturyn, Edmonton, AB

This great home sits on a huge corner lot and offers a traditional bungalow layout with big front living room boasting a cozy fireplace and large windows to the front yard. Kitchen with nook area, dining area and separate entrance to the basement. Main floor offers primary bedroom with 2 piece ensuite and 2 more good sized bedrooms, full 4 piece bath. The basement is finished with large rec room, den and large laundry area and mechanical with lots of room for storage. Space for future garage or use the current parking area for up to 4 vehicles. Large yard for a garden and lawn space for kids! Great family friendly neighbourhood close to shopping, schools and parks.

#### **Exterior**

Exterior Wood, Stucco

Exterior Features Back Lane, Corner Lot, Fenced, Playground Nearby, Public

Transportation, Schools, Shopping Nearby

Roof Asphalt Shingles

Construction Wood, Stucco

Foundation Concrete Perimeter