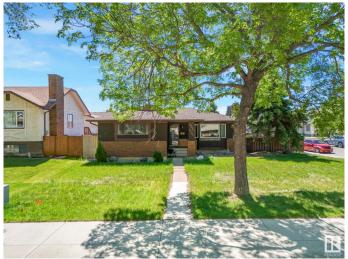

# \$375,000 - 10227 172 Avenue, Edmonton

MLS® #E4439694

## \$375,000

3 Bedroom, 2.50 Bathroom, 1,222 sqft Single Family on 0.00 Acres

Baturyn, Edmonton, AB

This great home sits on a huge corner lot and offers a traditional bungalow layout with big front living room boasting a cozy fireplace and large windows to the front yard. Kitchen with nook area, dining area and separate entrance to the basement. Main floor offers primary bedroom with 2 piece ensuite and 2 more good sized bedrooms, full 4 piece bath. The basement is finished with large rec room, den and large laundry area and mechanical with lots of room for storage. Space for future garage or use the current parking area for up to 4 vehicles. Large yard for a garden and lawn space for kids! Great family friendly neighbourhood close to shopping, schools and parks.

#### **Exterior**

Exterior Wood, Stucco

Exterior Features Back Lane, Corner Lot, Fenced, Playground Nearby, Public

Transportation, Schools, Shopping Nearby

Roof Asphalt Shingles

Construction Wood, Stucco

Foundation Concrete Perimeter