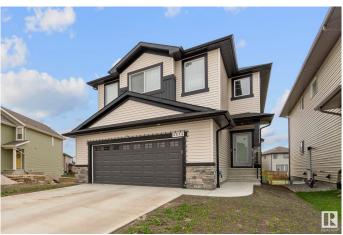

# \$679,000 - 3512 6 Street, Edmonton

MLS® #E4439622

### \$679,000

4 Bedroom, 3.00 Bathroom, 2,293 sqft Single Family on 0.00 Acres

Maple Crest, Edmonton, AB

Nestled in the desirable Maple neighborhood, this stunning 4-bed, 3-bath home is now available for sale. Ideal for families or those who love to entertain, this property boasts a spacious layout and desirable features. The heart of the home is the modern kitchen, complete with a convenient island and a walk-in pantry, perfect for storing all your culinary essentials. You'll also appreciate the convenience of the double attached garage, protecting your vehicles from the elements. Retreat to the luxurious main bedroom ensuite. featuring dual sinks, a soaking bathtub, and a sleek glass standing shower. Completing the interior is a dedicated laundry room and a convenient entrance into the basement, offering potential for future customization.

#### **Essential Information**

MLS® # E4439622 Price \$679,000

Bedrooms 4

Bathrooms 3.00

Full Baths 3

Square Footage 2,293

Acres 0.00

Year Built 2022