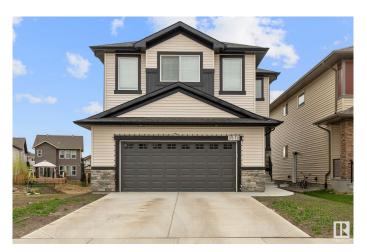

# \$679,000 - 3512 6 Street, Edmonton

MLS® #E4439622

### \$679,000

4 Bedroom, 3.00 Bathroom, 2,293 sqft Single Family on 0.00 Acres

Maple Crest, Edmonton, AB

Nestled in the desirable Maple neighborhood, this stunning 4-bed, 3-bath home is now available for sale. Ideal for families or those who love to entertain, this property boasts a spacious layout and desirable features. The heart of the home is the modern kitchen, complete with a convenient island and a walk-in pantry, perfect for storing all your culinary essentials. You'll also appreciate the convenience of the double attached garage, protecting your vehicles from the elements. Retreat to the luxurious main bedroom ensuite. featuring dual sinks, a soaking bathtub, and a sleek glass standing shower. Completing the interior is a dedicated laundry room and a convenient entrance into the basement, offering potential for future customization.

#### **Essential Information**

MLS® # E4439622 Price \$679,000

Bedrooms 4

Bathrooms 3.00

Full Baths 3

Square Footage 2,293

Acres 0.00

Year Built 2022