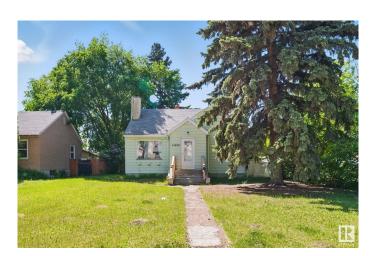

## \$349,000

2 Bedroom, 1.00 Bathroom, 753 sqft Single Family on 0.00 Acres

Spruce Avenue, Edmonton, AB

This property can be bought in conjunction with 11412 101 St or separately. The two lots have a total of 100 ft frontage and 150ft deep. All kinds of redevelopment possibilities . Zoned RF3. The seller has the architectural plans for an eight suite unit with triple garage for each lot, or if the two lots are combined many more possibilities. The home has 100 amp and newer breakers. Tenant pays \$1200/month plus utilities and would like to stay on . Walk to Royal Alex and Norwood Hospitals. Short commute to City Centre , NAIT. Close to parks and schools.

### **Essential Information**

MLS® # E4439576 Price \$349,000

Bedrooms 2

Bathrooms 1.00

Full Baths 1

Square Footage 753

Acres 0.00 Year Built 1941

Type Single Family

## **Exterior**

Exterior Wood, Vinyl

Exterior Features Back Lane, Flat Site, Level Land, Playground Nearby, Schools,

**Shopping Nearby** 

Roof Asphalt Shingles

Construction Wood, Vinyl

Foundation Concrete Perimeter