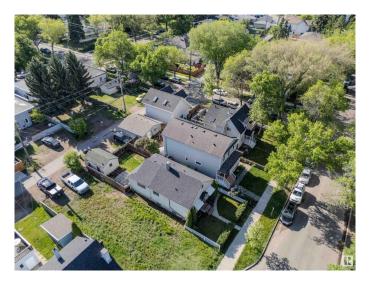

#### \$324,702

2 Bedroom, 1.00 Bathroom, 1,005 sqft Single Family on 0.00 Acres

Strathearn, Edmonton, AB

LOCATION! LOCATION!.... SOUGHT AFTER STRATHERN...MIN TO EVERYTHING - LRT. RIVER VALLEY, WHYTE AVE, DOWNTOWN and MORE!...BRIGHT, CHEERFUL HOME/NEWER WINDOWS...RENOVATED KITCHEN...ORIGINAL HARDWOOD THROUGHOUT...~!WELCOME HOME!~ This adorable gem is situated in the heart of Edmonton - You just step out to everywhere you would want to go, with LRT right there too! House is SOLID, cute curb appeal, big living room when you roll in. The classic hardware talks to you as you walk around. 2 big bedrooms, classic galley kitchen, full bathroom wrap upstairs...basement is what you'd expect...great storage, carries the mechanicals, laundry and is gonna roll for another 100 years;) Lot 33' x 112' (343.87 sq) live and enjoy now, PRIME future development. Back yard is cute. Don't miss out on this one!