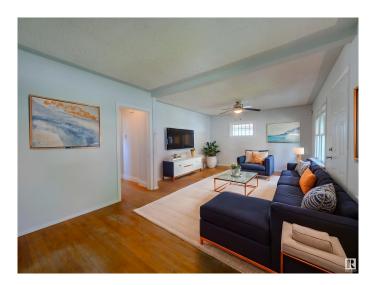

#### \$324,702

2 Bedroom, 1.00 Bathroom, 1,005 sqft Single Family on 0.00 Acres

Strathearn, Edmonton, AB

LOCATION! LOCATION!.... SOUGHT AFTER STRATHERN...MIN TO EVERYTHING - LRT. RIVER VALLEY, WHYTE AVE, DOWNTOWN and MORE!...BRIGHT, CHEERFUL HOME/NEWER WINDOWS...RENOVATED KITCHEN...ORIGINAL HARDWOOD THROUGHOUT...~!WELCOME HOME!~ This adorable gem is situated in the heart of Edmonton - You just step out to everywhere you would want to go, with LRT right there too! House is SOLID, cute curb appeal, big living room when you roll in. The classic hardware talks to you as you walk around. 2 big bedrooms, classic galley kitchen, full bathroom wrap upstairs...basement is what you'd expect...great storage, carries the mechanicals, laundry and is gonna roll for another 100 years;) Lot 33' x 112' (343.87 sq) live and enjoy now, PRIME future development. Back yard is cute. Don't miss out on this one!