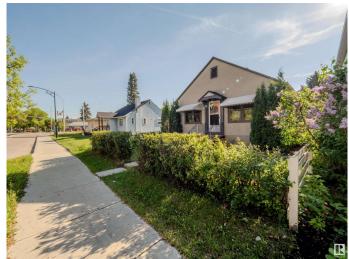

#### \$324,702

2 Bedroom, 1.00 Bathroom, 1,005 sqft Single Family on 0.00 Acres

Strathearn, Edmonton, AB

LOCATION! LOCATION!.... SOUGHT AFTER STRATHERN...MIN TO EVERYTHING - LRT. RIVER VALLEY, WHYTE AVE, DOWNTOWN and MORE!...BRIGHT, CHEERFUL HOME/NEWER WINDOWS...RENOVATED KITCHEN...ORIGINAL HARDWOOD THROUGHOUT...~!WELCOME HOME!~ This adorable gem is situated in the heart of Edmonton - You just step out to everywhere you would want to go, with LRT right there too! House is SOLID, cute curb appeal, big living room when you roll in. The classic hardware talks to you as you walk around. 2 big bedrooms, classic galley kitchen, full bathroom wrap upstairs...basement is what you'd expect...great storage, carries the mechanicals, laundry and is gonna roll for another 100 years;) Lot 33' x 112' (343.87 sq) live and enjoy now, PRIME future development. Back yard is cute. Don't miss out on this one!