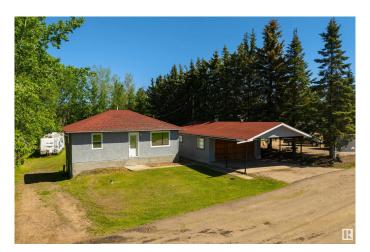

## \$285,000

2 Bedroom, 1.50 Bathroom, 836 sqft Rural on 0.26 Acres

None, Rural Parkland County, AB

Affordable country living with easy access to the City! This charming 835 sqft bungalow is perfectly positioned on 0.26 acres, and features numerous upgrades inside & out including newer windows, doors, stucco, and exterior paint, along with upgraded electrical and new PEX plumbing lines for peace of mind. The interior highlights a bright & functional kitchen with perimeter cabinetry and a separate dinette, a cozy living room, 2 bedrooms, 1.5 baths, and a partially-finished WALK-OUT basement, ready to complete your vision! Outside you'll find a heated and oversized double-detached garage with 220V breaker & receptacle for welding, a mature treed border for privacy, and easy access to Hwy 16 â€" making commuting to any location a breeze.

## **Amenities**

Features No Smoking Home, Patio, R.V. Storage, Walkout Basement, See

Remarks