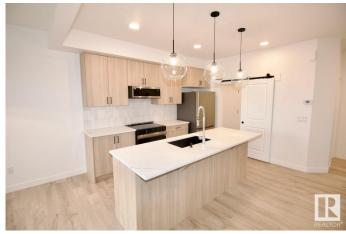

### \$2,095

3 Bedroom, 2.50 Bathroom, 1,386 sqft Rental on 0.00 Acres

Mattson, Edmonton, AB

Welcome Home! This spacious main and upper floor suite of a beautifully maintained duplex-style home in Southeast Edmonton offers the perfect blend of comfort and functionality. Located in SE Edmonton's newest family friendly community in Mattson! With 3 bedrooms and 2.5 bathrooms, enjoy a thoughtfully designed layout featuring a bright and open main floor with a large kitchen, generous living area, and convenient half bathroom. Included with the home is a double attached garage, driveway, and private backyard with a deck ideal for relaxing or entertaining. Upstairs, you'll find laundry, two full bathrooms, and well-sized bedrooms, including a spacious primary suite complete with a walk-in closet and ensuite. Tenant is responsible for 70% of utilities (power, heat, water, sewer, waste).

#### Interior

Appliances Dishwasher-Built-In, Dryer, Garage Opener, Microwave Hood Fan,

Oven-Built-In, Refrigerator, Stove-Electric, Washer, Other