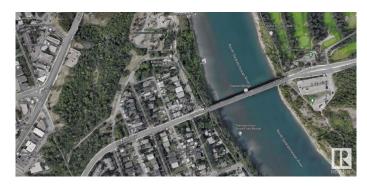

## \$1,000,000

0 Bedroom, 0.00 Bathroom, Land Commercial on 0.00 Acres

Riverdale, Edmonton, AB

Absolutely Awesome Location! Literally steps to the River Valley! Just minutes to Downtown Edmonton. Currently being operated as a 4 plex (4 separate titles) with a Double Detached Garage. Units larger than market with 2 having over 1000 sq ft and 2 - 825 sq ft +. Large Lot – Site Area of 999m2 with dimensions approx. 50 x 215 Ft. This is a LAND SALE (with potential holding income) -Land has been approved for a total of 14 Units, which consists of 6 townhouse Units + 6 Secondary Units + 2 Garden Suites. Approval a definite bonus! Very convenient location for future tenants. As an added bonus mass transit bus route is anticipated nearby on Rowland Road!

### **Community Information**

Address 10268 87 Street

| Area        | Edmonton  |
|-------------|-----------|
| Subdivision | Riverdale |
| City        | Edmonton  |
| County      | ALBERTA   |
| Province    | AB        |
| Postal Code | T5H 1N6   |